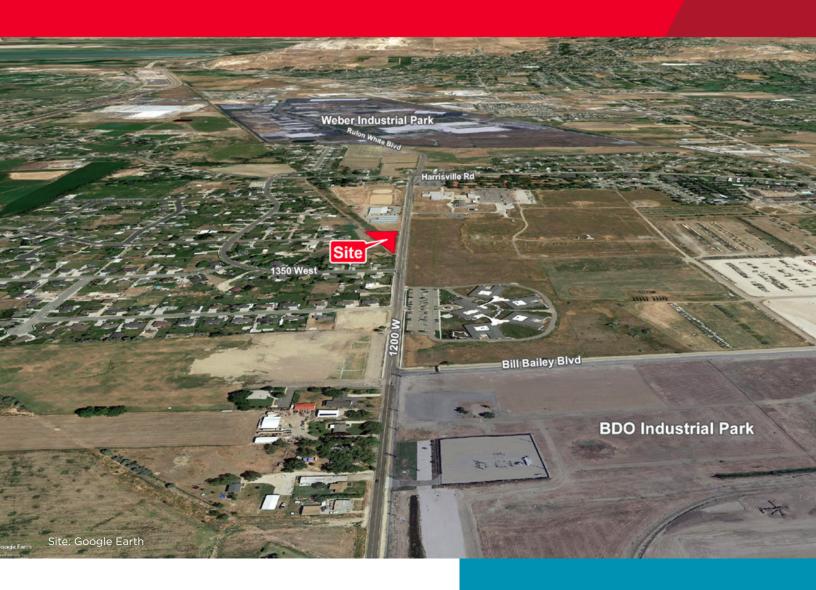

### **Property Highlights**

- Suitable for 8,000-10,000 SF industrial development (approved plans available)
- Multiple quick routes to I-15

Sales Price: \$150,000 or \$2.22 PSF

Parcel No: 150-01-0032 and 150-01-0054
 Utilities: Easily accessible from 1200 West

Zoning: C-2

Josh Wangsgard, MBA

Industrial/Investment Specialist +1 801 784 5322 josh.wangsgard@cushwake.com 1.55 Acre Lot centrally located between Weber Industrial Park and Business Depot Ogden (BDO).