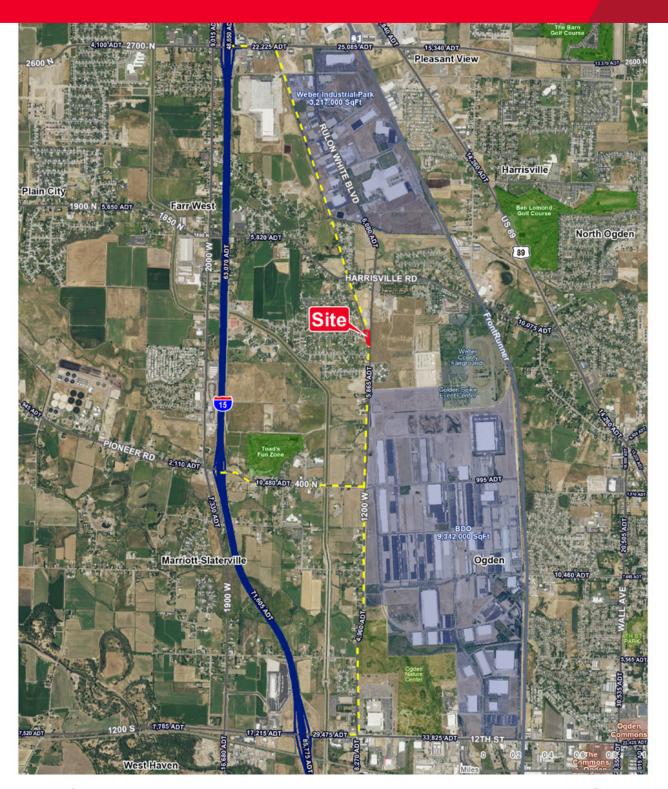

### **Property Highlights**

- Suitable for 8,000-10,000 SF industrial development (approved plans available)
- Multiple quick routes to I-15

Sales Price: \$150,000 or \$2.22 PSF

Parcel No: 150-01-0032 and 150-01-0054
 Utilities: Easily accessible from 1200 West

Zoning: C-2

Josh Wangsgard, MBA

Industrial/Investment Specialist +1 801 784 5322 josh.wangsgard@cushwake.com 1.55 Acre Lot centrally located between Weber Industrial Park and Business Depot Ogden (BDO).