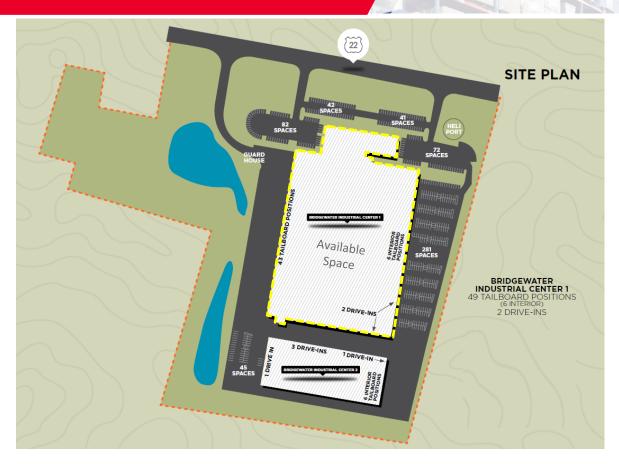

### **BUILDING SPECIFICATIONS & FEATURES**

**Building Size:** +/- 454,000 SF

**Available Space:** +/- 454,000 SF

Availability: November 1, 2020

Office Area: Up to 100,000 SF

Ceiling Height: 21' – 26' clear

**Secure Parking:** 500+ auto spaces

Secure Loading: 49 dock doors

2 drive-in doors