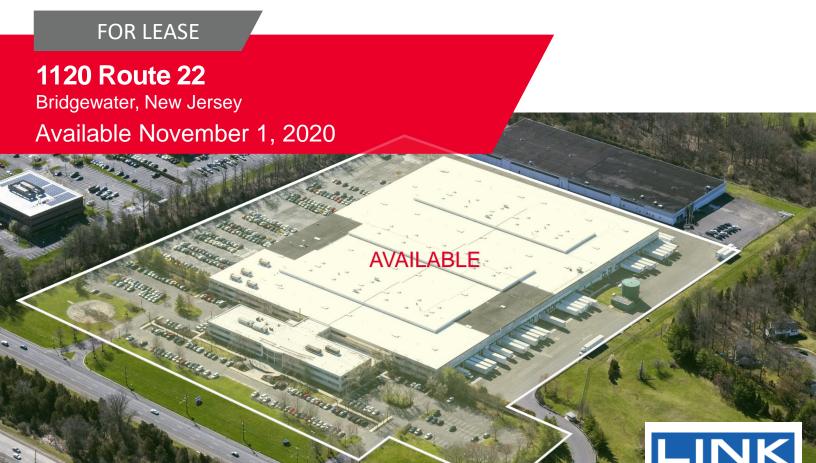

### **BUILDING SPECIFICATIONS & FEATURES**

**Building Size:** +/- 454,000 SF

**Available Space:** +/- 454,000 SF

Availability: November 1, 2020

Office Area: Up to 100,000 SF

Ceiling Height: 21' – 26' clear

# 1120 Route 22

Bridgewater, New Jersey 454,000 SF Available

**FOR LEASE** 

**Building Photos** 