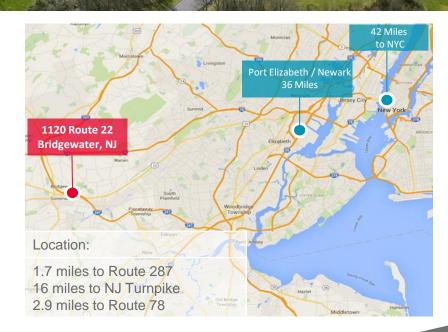

### **BUILDING SPECIFICATIONS & FEATURES**

**Building Size:** +/- 454,000 SF

**Available Space:** +/- 454,000 SF

Availability: November 1, 2020

Office Area: Up to 100,000 SF

Ceiling Height: 21' – 26' clear