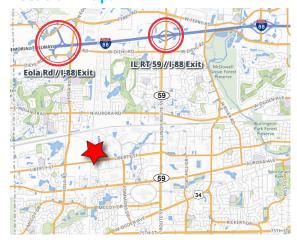

#### **Location Map:**

## **Highlights:**

- Located in prestigious Meridian Business Park
- Close proximity to I-88 via Route 59 and Eola Road
- New roof
- New parking lot
- Renovated interior
- Expansion capability (up to 170,000 SF)