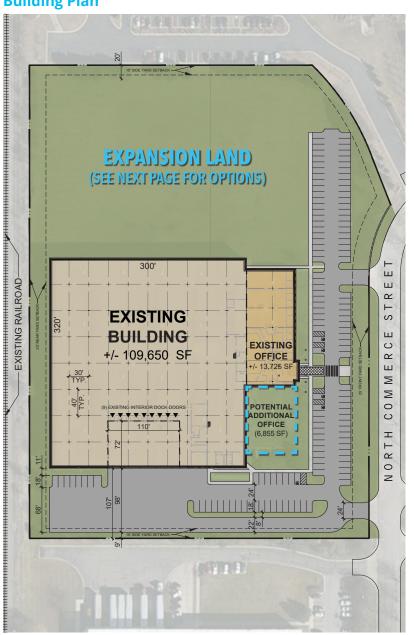

## **Building Plan**

## **Specifications:**

- Building Size: 109,650 116,500 SF (Expandable)
- Land Area: 8.49 AC
- Office Size: 13,725 20,580 SF (Expandable)
- Ceiling Height: 26'
- Loading Docks: 9 Interior (Expandable to 24)
- Power: 1200A with backup generator
- Car Parking: 130 (Expandable to 389 Stalls)
- Trailer Parking: 9 (Expandable to 65 Stalls)
- Construction: Precast Concrete
- RE Taxes: \$1.11 PSF (2018 pay 2019)
- Lease Rate: Subject to Offer
- Sale Price: Subject to Offer