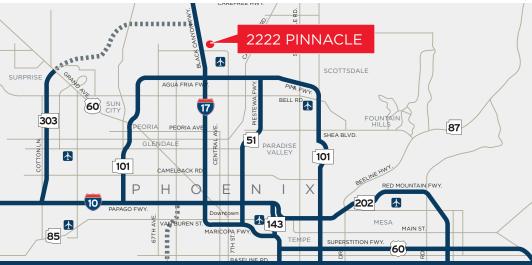

#### PROPERTY FEATURES

- 42,100-square foot, three-story Class A Office Building in the heart of the Deer Valley Office Market
- · Move-in ready suites
- Just off I-17 and Pinnacle Peak Road with a full diamond interchange
- New construction with modern architecture
- 2 minutes to Happy Valley Town Center, 800,000 SF of shopping and dining; and 8 minutes to Desert Ridge, 1.6 MSF of additional retail