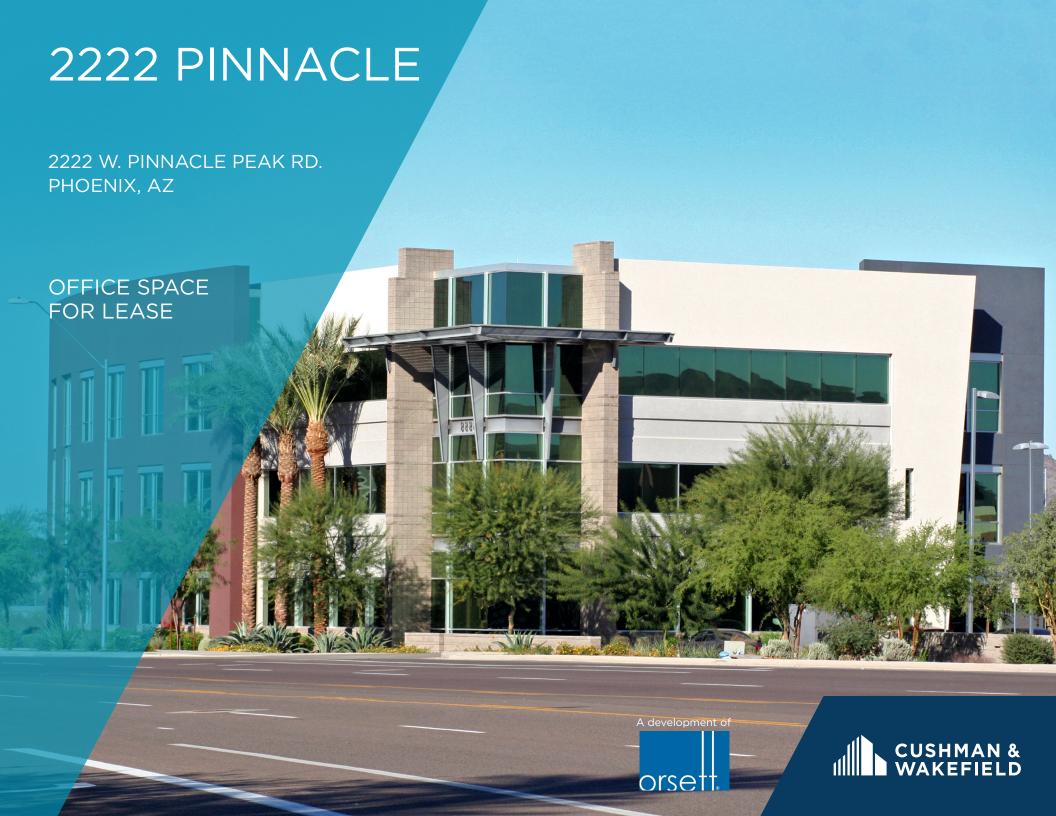

## 2222 PINNACLE

## 2222 West Pinnacle Peak Road | Phoenix, Arizona

#### PROPERTY FEATURES

- 42,100-square foot, three-story Class A Office Building in the heart of the Deer Valley Office Market
- · Move-in ready suites
- Just off I-17 and Pinnacle Peak Road with a full diamond interchange
- New construction with modern architecture
- 2 minutes to Happy Valley Town Center, 800,000 SF of shopping and dining; and 8 minutes to Desert Ridge, 1.6 MSF of additional retail