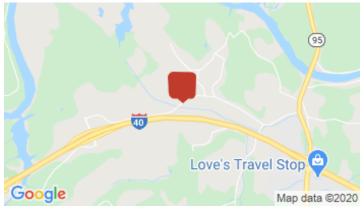

## FOR LEASE

5.8 acres of Industrial Land at Exit 362 of Interstate 40, just 5.6 miles from Interstate 75, and 1 mile from US 321 make this property an ideal property for transportation, logistics, and trucking. Located in Roane County, Tennessee, 26 miles from Knoxville, 95 miles from Chattanooga, 155 miles from Nashville. The Property lies generally level between Interstate 40 and Buttermilk Road W, near the Regional Business and Technology Park, H. T. Hackney Company, Volkswagen Group of America, and Crete Carrier.