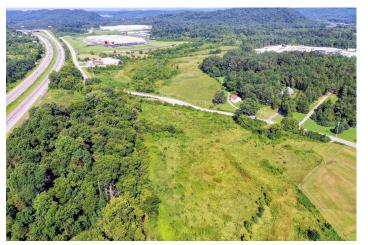

## FOR LEASE

5.8 acres of Industrial Land at Exit 362 of Interstate 40, just 5.6 miles from Interstate 75, and 1 mile from US 321 make this property an ideal property for transportation, logistics, and trucking. Located in Roane County, Tennessee, 26 miles from Knoxville, 95 miles from Chattanooga, 155 miles from Nashville. The Property lies generally level between Interstate 40 and Buttermilk Road W, near the Regional Business and Technology Park, H. T. Hackney Company, Volkswagen Group of America, and Crete Carrier.