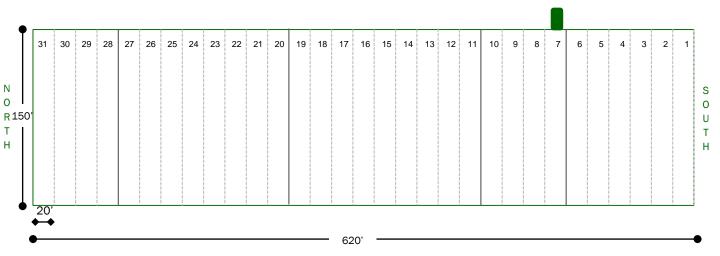

# DISTRIBUTION/MANUFACTURING WAREHOUSE

Only 2.5 miles south from full interchange of Interstate 4, Exit 38

Dock high warehouse containing 93,000 sq. ft. Minimum of 12,000 sq. ft. The property provides ample truck/trailer parking in the rear and employee/customer parking out front.

#### **Specifications**

- 93,000 sq. ft. dock high building
- 12,000 sq. ft. minimum
- 10'x10' overhead doors
- 24' eave height
- Concrete block and stucco with steel frame
- Overhead fire sprinkler system
- T8 Lighting
- Security cameras with remote access