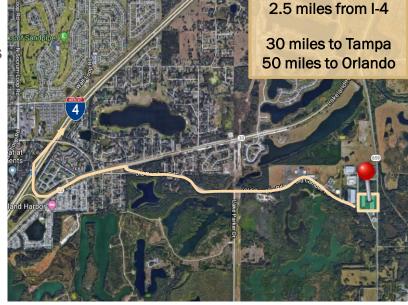

# DISTRIBUTION/MANUFACTURING WAREHOUSE

Only 2.5 miles south from full interchange of Interstate 4, Exit 38

Dock high warehouse containing 93,000 sq. ft. Minimum of 12,000 sq. ft. The property provides ample truck/trailer parking in the rear and employee/customer parking out front.

#### **Lakeland is an Ideal Location for Distribution**

10 million people within 100 miles

- Up 16% in 10 years
- 19.5 million people within 200 miles
- Up 15% in 10 years

Greg Ruthven, CCIM Mobile: (863)581-4639 greg@Ruthvens.com