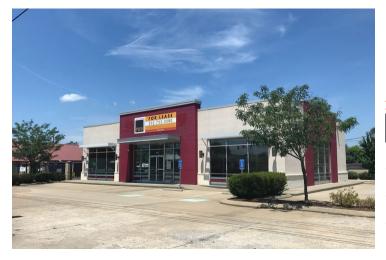

# FORMER MATTRESS FIRM

1640 Campbell Lane, Bowling Green, KY 42104

#### PROPERTY HIGHLIGHTS

- Former Mattress Firm 4,240 SF Available
- Traffic counts on Campbell Lane 25,846 adt
- Signalized entrance off of Campbell
- Area Retailers: Walmart Supercenter, Target, Meijer, The Home Depot, Lowe's, Kohl's, TJ Maxx, Dollar Tree, Best Buy, Dillards, JCPenney