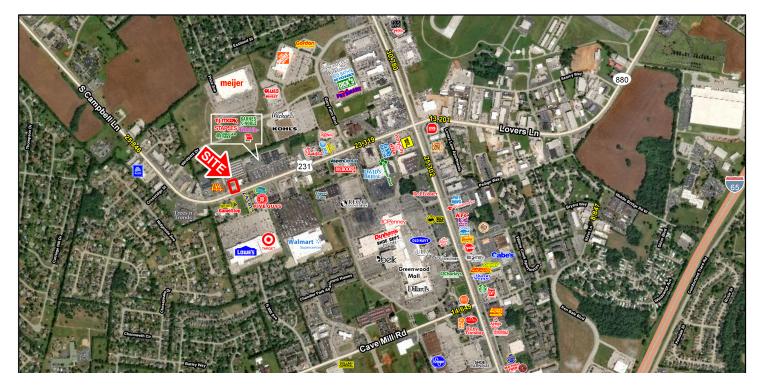

### LOCATION OVERVIEW

Located on Campbell Lane across from the markets only Target and Lowe's Home Improvement

#### PROPERTY HIGHLIGHTS

- Former Mattress Firm 4,240 SF Available
- Traffic counts on Campbell Lane 25,846 adt
- Signalized entrance off of Campbell
- Area Retailers: Walmart Supercenter, Target, Meijer, The Home Depot, Lowe's, Kohl's, TJ Maxx, Dollar Tree, Best Buy, Dillards, JCPenney