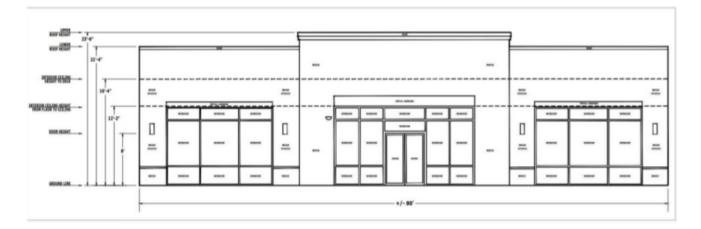

S

- Former Mattress Firm 4,240 SF Available
- Traffic counts on Campbell Lane 25,846 adt
- Signalized entrance off of Campbell
- Area Retailers: Walmart Supercenter, Target, Meijer, The Home Depot, Lowe's, Kohl's, TJ Maxx, Dollar Tree, Best Buy, Dillards, JCPenney

#### **DEMOGRAPHICS**

|                      | 3 MILES | 5 MILES | 10 MILES |
|----------------------|---------|---------|----------|
| Population           | 55,801  | 90,627  | 119,403  |
| Households           | 22,247  | 35,146  | 46,088   |
| Average HH Income \$ | 68,271  | 68,838  | 69,017   |

#### EXCLUSIVE AGENT(S)

RONDA HOGAN, CCIM • ronda.hogan@tscg.com • 502.874.5936 KEVIN SCHREIBER • kevin.schreiber@tscg.com • 502.874.5934



# FORMER MATTRESS FIRM

1640 Campbell Lane, Bowling Green, KY 42104

## FLOOR PLANS





**③STOREFRONT ELEVATION** 

#### EXCLUSIVE AGENT(S)

RONDA HOGAN, CCIM • ronda.hogan@tscg.com • 502.874.5936 KEVIN SCHREIBER • kevin.schreiber@tscg.com • 502.874.5934