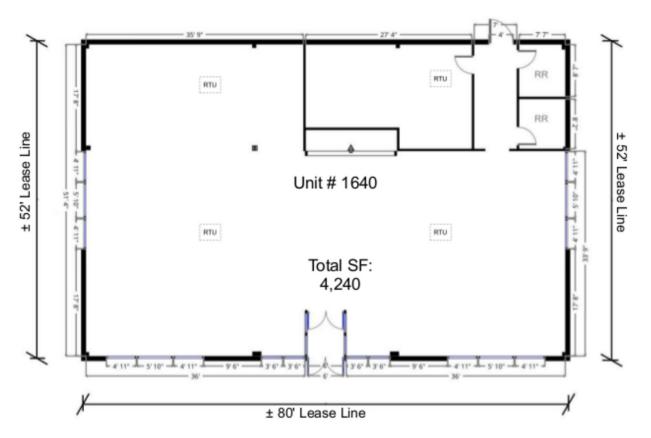

HTS

- Former Mattress Firm 4,240 SF Available
- Traffic counts on Campbell Lane 25,846 adt
- Signalized entrance off of Campbell
- Area Retailers: Walmart Supercenter, Target, Meijer, The Home Depot, Lowe's, Kohl's, TJ Maxx, Dollar Tree, Best Buy, Dillards, JCPenney

#### **DEMOGRAPHICS**

|                      | 3 MILES | 5 MILES | 10 MILES |
|----------------------|---------|---------|----------|
| Population           | 55,801  | 90,627  | 119,403  |
| Households           | 22,247  | 35,146  | 46,088   |
| Average HH Income \$ | 68,271  | 68,838  | 69,017   |

#### EXCLUSIVE AGENT(S)

RONDA HOGAN, CCIM • ronda.hogan@tscg.com • 502.874.5936 KEVIN SCHREIBER • kevin.schreiber@tscg.com • 502.874.5934



# FORMER MATTRESS FIRM

1640 Campbell Lane, Bowling Green, KY 42104

## FLOOR PLANS





**③STOREFRONT ELEVATION** 

#### EXCLUSIVE AGENT(S)

RONDA HOGAN, CCIM • ronda.hogan@tscg.com • 502.874.5936 KEVIN SCHREIBER • kevin.schreiber@tscg.com • 502.874.5934