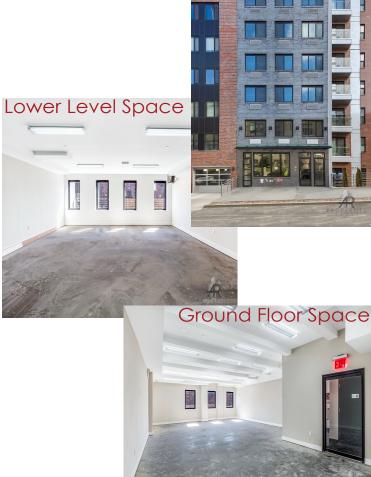

## 3,000 SF of space available ideal for medical and community use!

**Property Features** 

- New construction
- Will build-to-suit
- Private entrances
- Windows with natural light
- 1,600 SF of ground floor space
- 1,400 SF of lower level space
- Lower level space with large windows providing natural sunlight
- Tenants signage includes Hillside Avenue Exposure
- Situated at the base of a brand new 15,000 SF residential building with 17 apartments