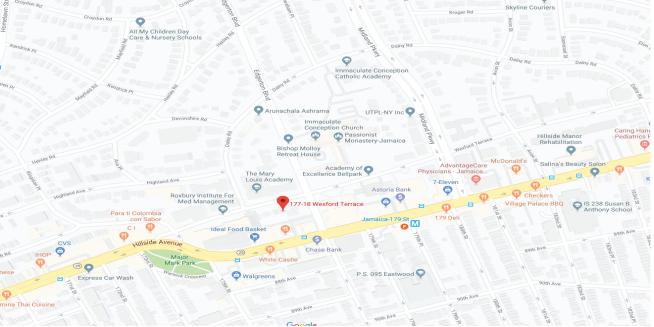

### LOCATION

SW corner of Wexford Terrace & Edgerton Blvd One block north of Hillside Ave & 177th St.

### NEARBY TRANSPORTATION

- Steps from the F Train (179th St. Station)
- Busses Available:
  Q1, Q2, Q3, Q17, Q43,
  Q76, Q77