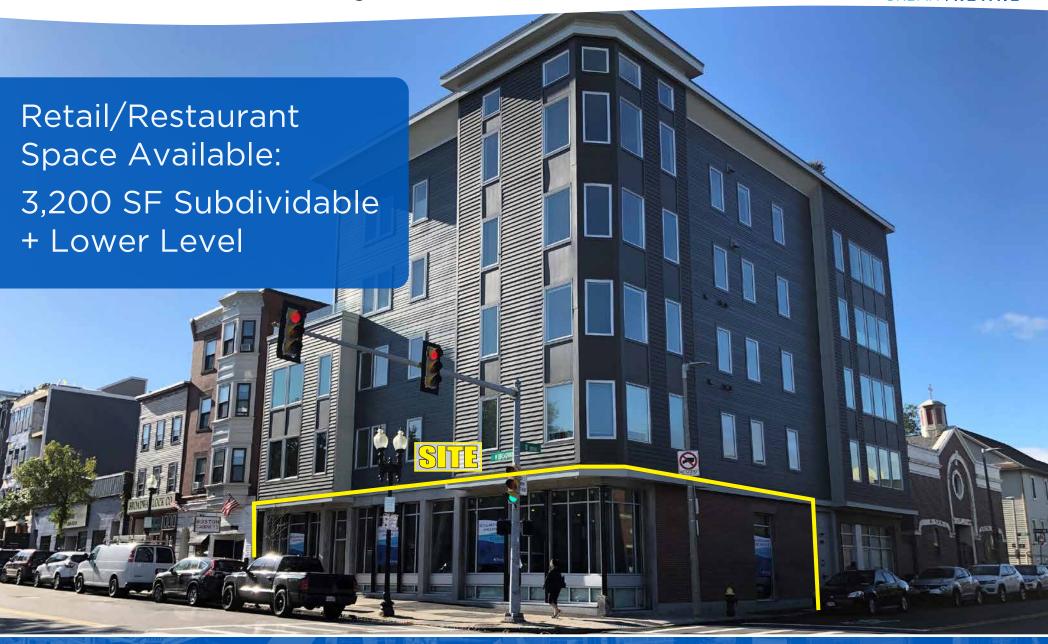

## 301 W Broadway

Ben Ravelson
617.239.3646
bravelson@atlanticretail.com

Robin Estus
617.239.3604
restus@atlanticretail.com

ATLANTICRETAIL.CO
CHARLOTTE | LOS ANGELES | PITTSBURGH | WEST PALM BEAC

MARKET AERIAL

© ATLANTICRETAIL.2019

- Located at the corner of W Broadway & D Street, one of South Boston's highest-trafficked intersections.
- Median age 33.3 in 1-mile radius
- Unique "exposed brick" architectual features & ample natural light
- Over the past decade, South Boston has emerged as one of Boston's premier residential neighborhoods.
   With a total of 4,540 residential units either under construction or board-approved, this is also one of Boston's fastest-growing neighborhoods, both in terms of population and total number of housing units in development.
- 61' of frontage on W Broadway