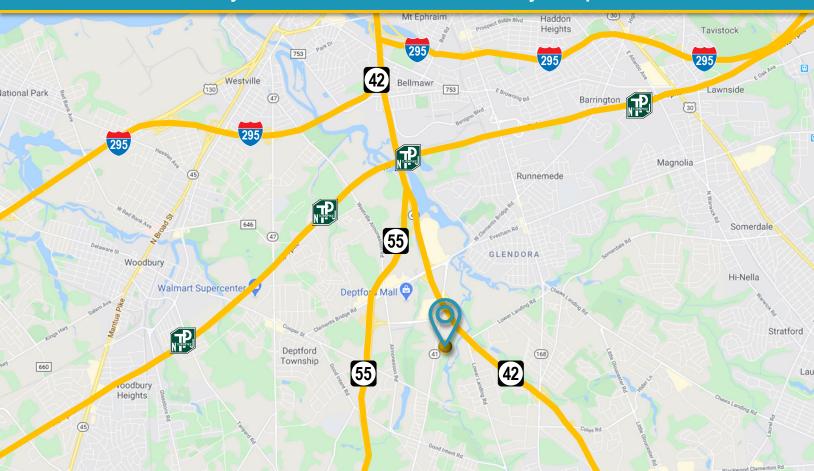

- Prominently located on a busy thoroughfare with great visibility
- Abundant parking distributed on two sides of the building (both with entrances)
- Zoning allows for a variety of uses including professional office, medical, daycare, and retail
- Very quick access to Atlantic City Expressway, Route 42, and Route 55
- Less than 4 miles to NJ Turnpike entrance
- Approximately 5 miles to I-295 north and south entrances
- Surrounded by numerous retail complexes, including the Deptford Mall, with restaurants and shopping

## Close Proximity to Routes 55, 42, the New Jersey Turnpike and I-295