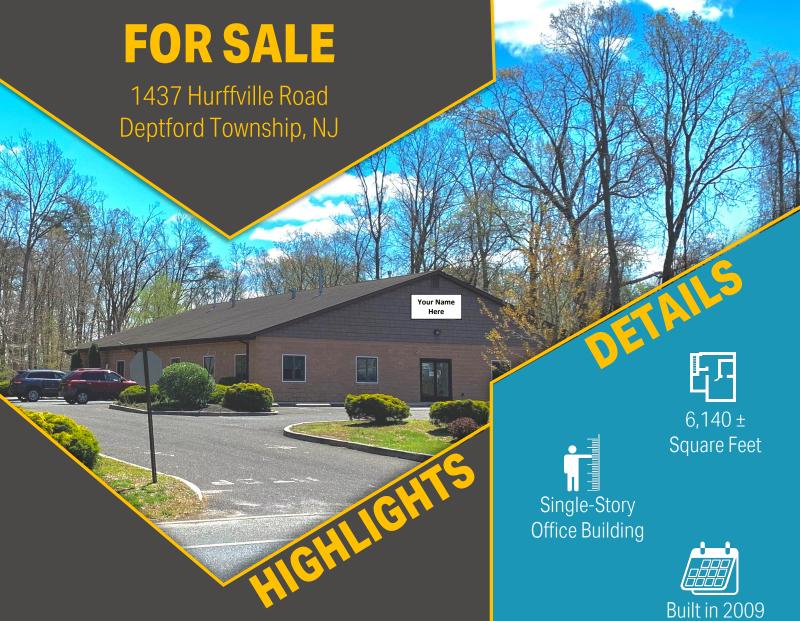

- Prominently located on a busy thoroughfare with great visibility
- Abundant parking distributed on two sides of the building (both with entrances)
- Zoning allows for a variety of uses including professional office, medical, daycare, and retail
- Very quick access to Atlantic City Expressway, Route 42, and Route 55
- Less than 4 miles to NJ Turnpike entrance
- Approximately 5 miles to I-295 north and south entrances
- Surrounded by numerous retail complexes, including the Deptford Mall, with restaurants and shopping

Built in

0.98 Acres

KEITH MCCLURE 856.334.2122 kmcclure@ngkf.com

40 Lake Center Executive Park 401 Route 73 North Suite 120 Marlton, NJ 08053 | 856.334.2100

The information contained herein has been obtained from sources deemed reliable but has not been verified and no guarantee, warranty or representation, either express or implied, is made with respect to such information. Terms of sale or lease and availability are subject to change or withdrawal without notice.