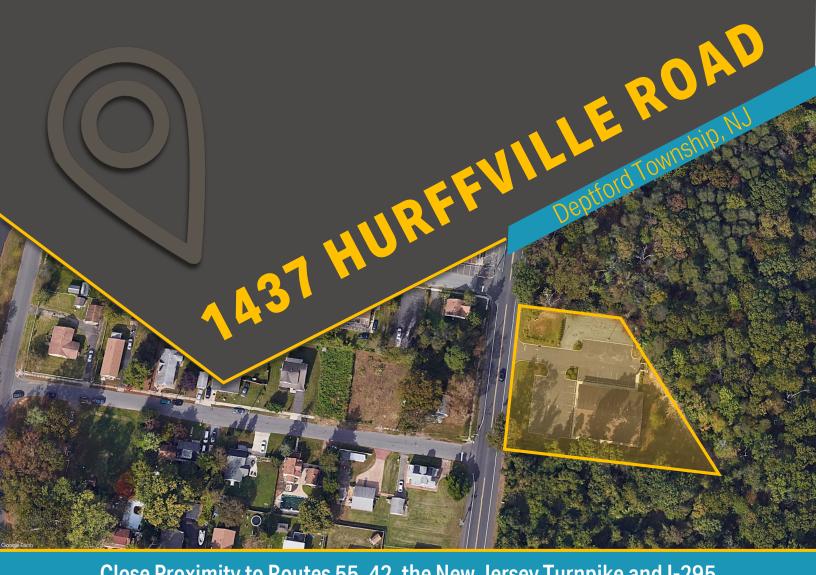

ional office, medical, daycare, and retail
- Very quick access to Atlantic City Expressway, Route 42, and Route 55
- Less than 4 miles to NJ Turnpike entrance
- Approximately 5 miles to I-295 north and south entrances
- Surrounded by numerous retail complexes, including the Deptford Mall, with restaurants and shopping

Built in

0.98 Acres





KEITH MCCLURE 856.334.2122 kmcclure@ngkf.com

40 Lake Center Executive Park 401 Route 73 North Suite 120 Marlton, NJ 08053 | 856.334.2100

The information contained herein has been obtained from sources deemed reliable but has not been verified and no guarantee, warranty or representation, either express or implied, is made with respect to such information. Terms of sale or lease and availability are subject to change or withdrawal without notice.



## Close Proximity to Routes 55, 42, the New Jersey Turnpike and I-295