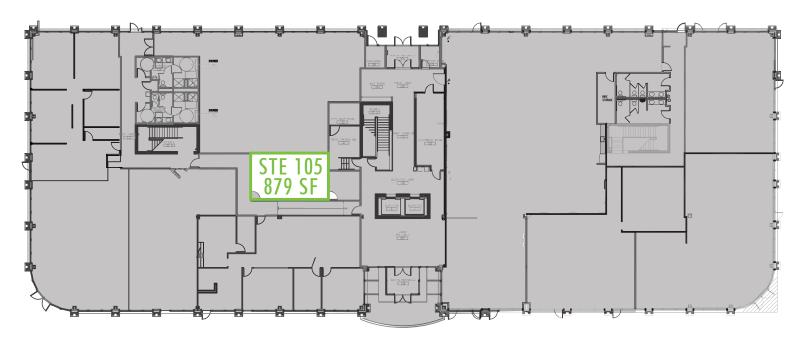

# **FIRST FLOOR**

# **SUITE 105**

• Storage Room

## **TOTAL AVAILABILITY**

Suite 105 - 879 RSF \$23.00 - \$24.00 FSG office \$15.00 NNN retail