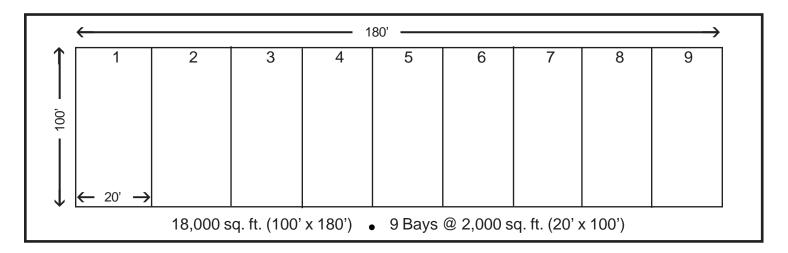

## SPECIFICATIONS - 1615 S. Combee Road

- 5,250 square feet
- 11 Bays 20'x100' (2,000 sq. ft.)
- Dock high warehouse
- Zoned Business Park Center (BPC-2)
- 10'x10' overhead doors
- 12' eave height
- 5" reinforced concrete floor
- City water and electric