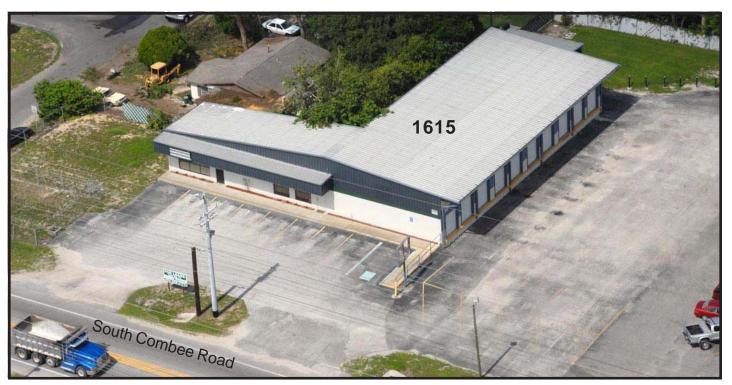

## 1615 S. COMBEE ROAD

## **RUTHVEN** WHOLESALE/RETAIL WAREHOUSE Lakeland, Florida

Wholesale/Retail warehouse containing 5,250 square feet. On South Combee Road off US 98 South, one mile to Polk Parkway (570).

Attractive, functional. Construction is concrete block and metal. Contains 11 bays, dock-high.

Excellent location with high traffic count. Ample parking and turning radius for

FOR MORE INFORMATION AND LEASING DETAILS, CONTACT

(863) 686-3173

41 Lake Morton Drive, Lakeland, Florida 33801 P.O. Box 2420, Lakeland, Florida 33806-2420