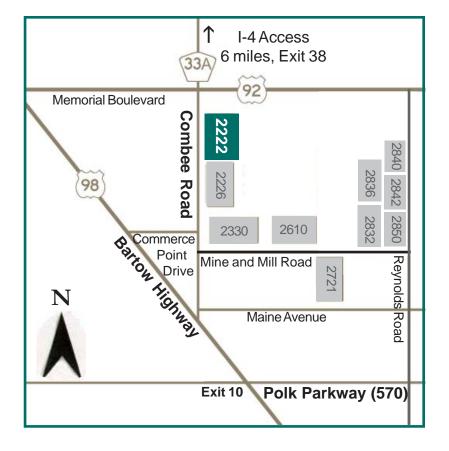

Retail warehouse has all necessary amenities including city water, electric and natural gas (available).

Fast access to Highways 98, 92 and I-4; Interstate 4 connects with I-75 and U.S. 27. Approximately 1 mile from Polk Parkway (570), Exit 10 - full interchange.