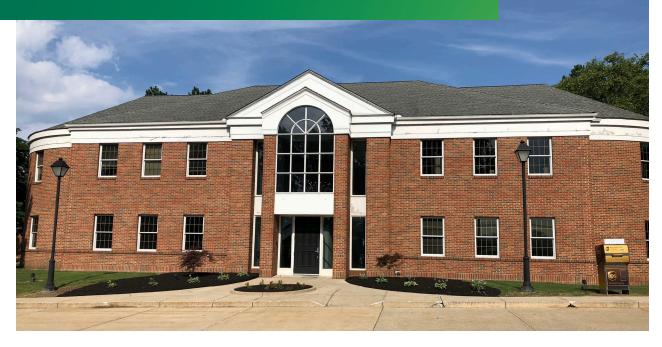

# **PROPERTY DETAILS**

- + Attractive 2-story office building built in 1985
- + Close proximity to restaurants and services in Fairlawn
- + Easy highway access to I-77
- + Traffic light offers easy access onto Miller Rd
- + Ideal for small businesses
- + Suite 102 3,374 RSF; \$18.00 per RSF
- + Suite 250 2,177 RSF; \$16.00 per RSF
- + Rate includes all utilities
- + Tenant is responsible for in-suite cleaning