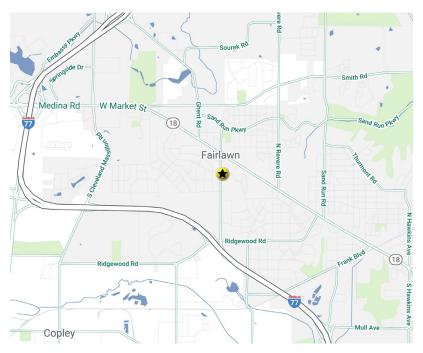

ILS**

- + Attractive 2-story office building built in 1985
- + Close proximity to restaurants and services in Fairlawn
- + Easy highway access to I-77
- + Traffic light offers easy access onto Miller Rd
- + Ideal for small businesses
- + Suite 102 3,374 RSF; \$18.00 per RSF
- + Suite 250 2,177 RSF; \$16.00 per RSF
- + Rate includes all utilities
- + Tenant is responsible for in-suite cleaning



## **CONTACT US**

## **Susan Lines**

Vice President +1 330 670 4411 susan.lines@cbre.com <u>Professional Bio</u>

## **Zada Brenner**

Senior Associate +1 330 670 4418 zada.brenner@cbre.com Professional Bio

## **CBRE Inc.**

3421 Ridgewood Rd, Ste 150 Akron, Ohio 44333 www.cbre.us





# **FLOOR PLAN**

First Floor - Suite 102: 3,374 RSF





Second Floor - Suite 250: 2,177 RSF





# **MAP**









# **CONTACT US**

### **Susan Lines**

Vice President +1 330 670 4411 susan.lines@cbre.com Professional Bio

### **Zada Brenner**

Senior Associate +1 330 670 4418 zada.brenner@cbre.com Professional Bio

#### **CBRE Inc.**

3421 Ridgewood Rd, Ste 150 Akron, Ohio 44333 www.cbre.us

© 2019 CBRE, Inc. All rights reserved. This information has been obtained from sources believed reliable, but has not been verified for accuracy or completeness. You should conduct a careful, independent investigation of the property and verify all information. Any reliance on this information is solely at your own risk. CBRE and the CBRE logo are service marks of CBRE, Inc. All other marks displayed on this document are the property of their respective owners, and the use of such logos does not imply any