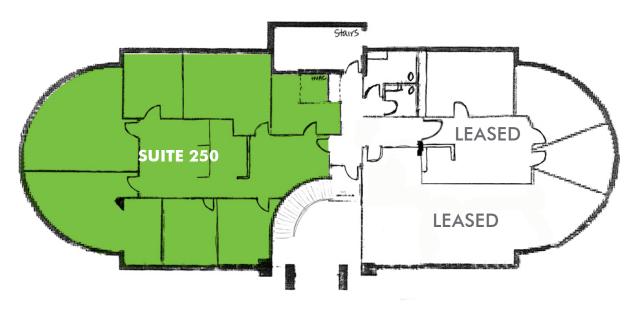

# **FLOOR PLAN**

First Floor - Suite 102: 3,374 RSF

Second Floor - Suite 250: 2,177 RSF