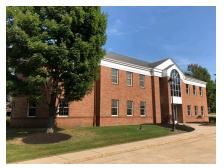

# **PROPERTY DETAILS**

- + Attractive 2-story office building built in 1985
- + Close proximity to restaurants and services in Fairlawn
- + Easy highway access to I-77
- + Traffic light offers easy access onto Miller Rd
- + Ideal for small businesses
- + Suite 102 3,374 RSF; \$18.00 per RSF
- + Suite 250 2,177 RSF; \$16.00 per RSF
- + Rate includes all utilities
- + Tenant is responsible for in-suite cleaning