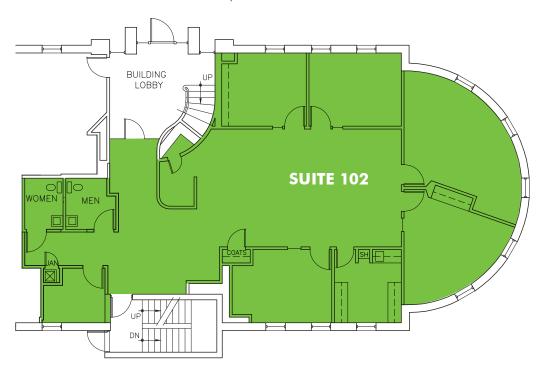

# **FLOOR PLAN**

First Floor - Suite 102: 3,374 RSF

Second Floor - Suite 250: 2,177 RSF