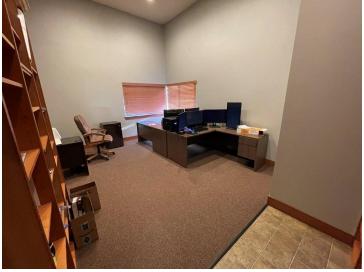

### **PROPERTY OVERVIEW**

1,600 SF office with 2,400 SF warehouse space and small yard. Zoned Light Industrial. Perfect for small contractor business. 3 large offices, 1 extra large reception area, kitchenette, and bathroom with shower.