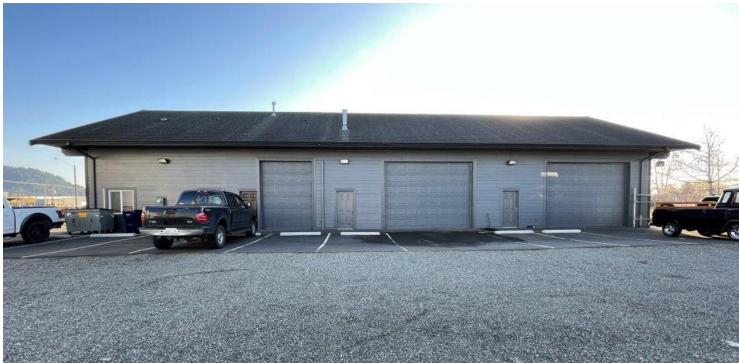

### **OFFERING SUMMARY**

Available SF: 4,000 SF

Lease Rate: \$1.15 SF/month (NNN)

Lot Size: 1.07 Acres

Building Size: 4,000 SF

Zoning: Light Industrial (LI)

### **PROPERTY OVERVIEW**

1,600 SF office with 2,400 SF warehouse space and small yard. Zoned Light Industrial. Perfect for small contractor business. 3 large offices, 1 extra large reception area, kitchenette, and bathroom with shower.