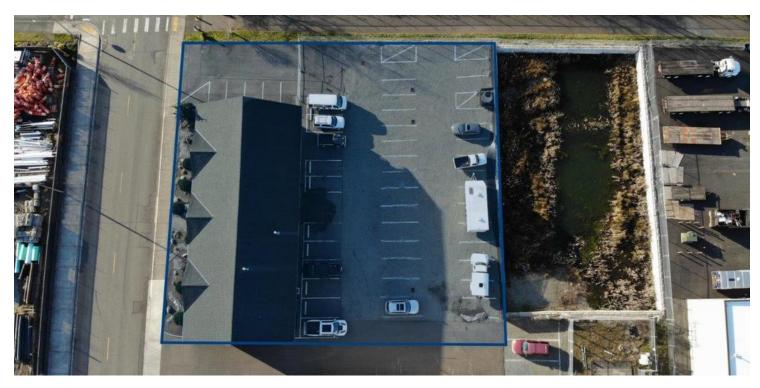

### **OFFERING SUMMARY**

Available SF: 4,000 SF

Lease Rate: \$1.15 SF/month (NNN)

Lot Size: 1.07 Acres

Building Size: 4,000 SF

Zoning: Light Industrial (LI)