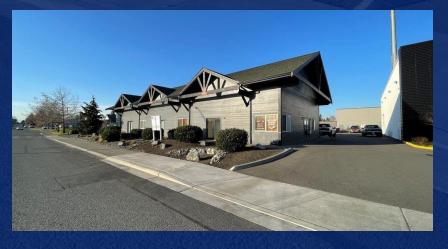

### 931 WASHINGTON AVE

Enumclaw, WA 98022

AVAILABLE SPACE 4,000 SF

AREA

Near SR 410 in Enumclaw.

### 931 WASHINGTON AVE

Enumclaw, WA 98022

### **PROPERTY OVERVIEW**

1,600 SF office with 2,400 SF warehouse space and small yard. Zoned Light Industrial. Perfect for small contractor business. 3 large offices, 1 extra large reception area, kitchenette, and bathroom with shower.