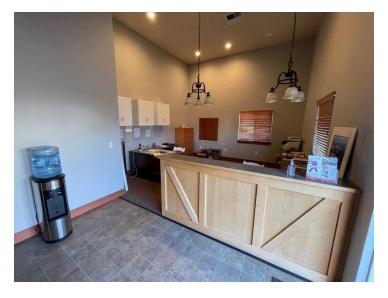

### **PROPERTY OVERVIEW**

1,600 SF office with 2,400 SF warehouse space and small yard. Zoned Light Industrial. Perfect for small contractor business. 3 large offices, 1 extra large reception area, kitchenette, and bathroom with shower.