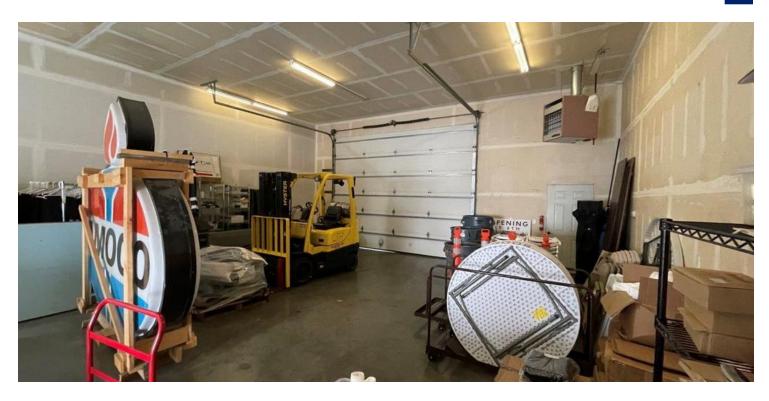

### **PROPERTY OVERVIEW**

1,600 SF office with 2,400 SF warehouse space and small yard. Zoned Light Industrial. Perfect for small contractor business. 3 large offices, 1 extra large reception area, kitchenette, and bathroom with shower.