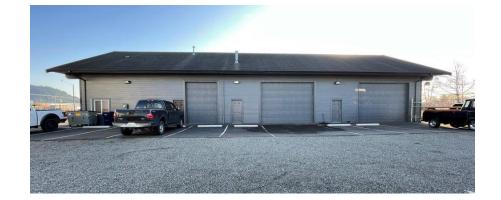

### **PROPERTY OVERVIEW**

1,600 SF office with 2,400 SF warehouse space and small yard. Zoned Light Industrial. Perfect for small contractor business. 3 large offices, 1 extra large reception area, kitchenette, and bathroom with shower.