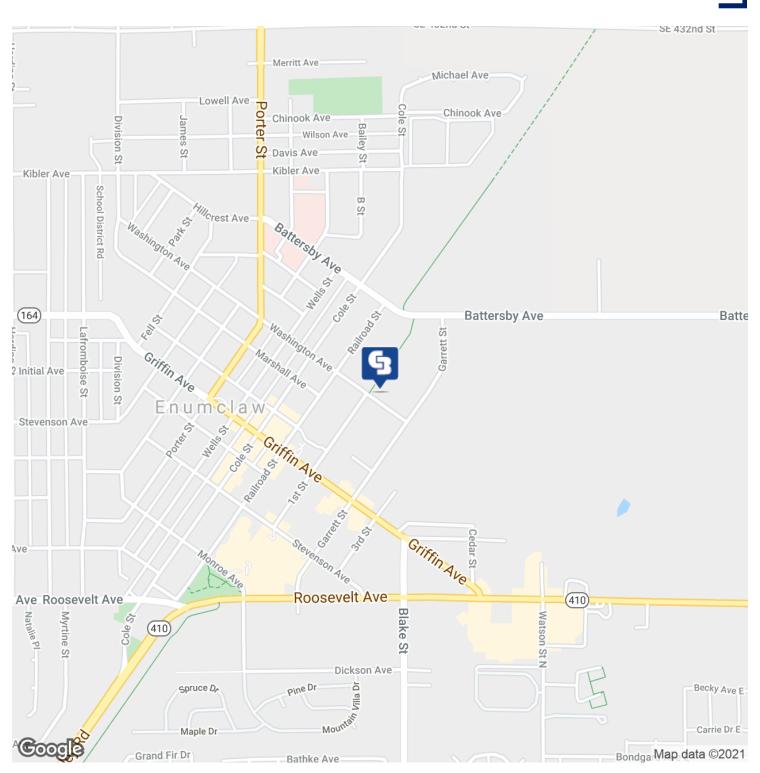

### 931 WASHINGTON AVE

Enumclaw, WA 98022

AVAILABLE SPACE 4,000 SF

AREA

Near SR 410 in Enumclaw.

### 931 WASHINGTON AVE

Enumclaw, WA 98022

### **PROPERTY OVERVIEW**

1,600 SF office with 2,400 SF warehouse space and small yard. Zoned Light Industrial. Perfect for small contractor business. 3 large offices, 1 extra large reception area, kitchenette, and bathroom with shower.