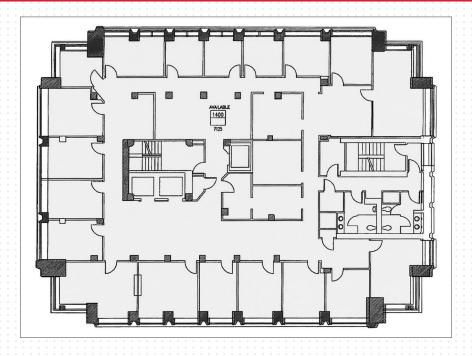

### **SUITE 1400**

#### **FEATURES**

- Multiple executive offices with conference rooms, fireplaces, and a kitchen
- Break, file, and computer rooms
- Parking and signage available
- Secured building with keycard/pad entry
- 122,000 square feet of prime commercial business office space