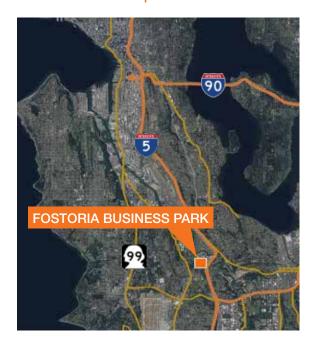

## Fostoria Business Park -Building A

4455-4497 S 134th Place Suite 4497 Tukwila, WA

4,906 SF total 385 SF office

\$0.68 shell \$0.75 office add-on \$0.2383 NNN (approximate)

2 grade-level doors

200 amps, 277/480v power

Endcap

± 20' clear height

Immediate access to I-5, I-405, and SR-599

206 area code

Seattle mailing address

No B&O tax

Available July 1, 2017