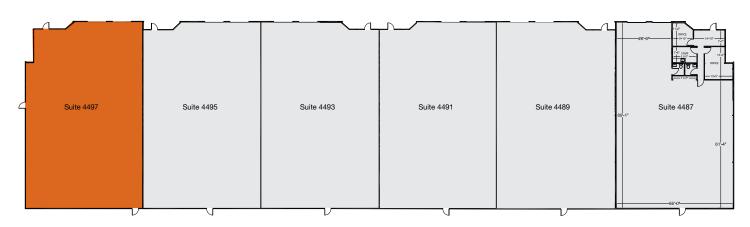

## Fostoria Business Park -Building A

4455-4497 S 134th Place Suite 4497 Tukwila, WA

4,906 SF total 385 SF office

\$0.68 shell \$0.75 office add-on \$0.2383 NNN (approximate)

2 grade-level doors

200 amps, 277/480v power

Endcap

± 20' clear height

Immediate access to I-5, I-405, and SR-599

206 area code

Seattle mailing address

No B&O tax

Available July 1, 2017