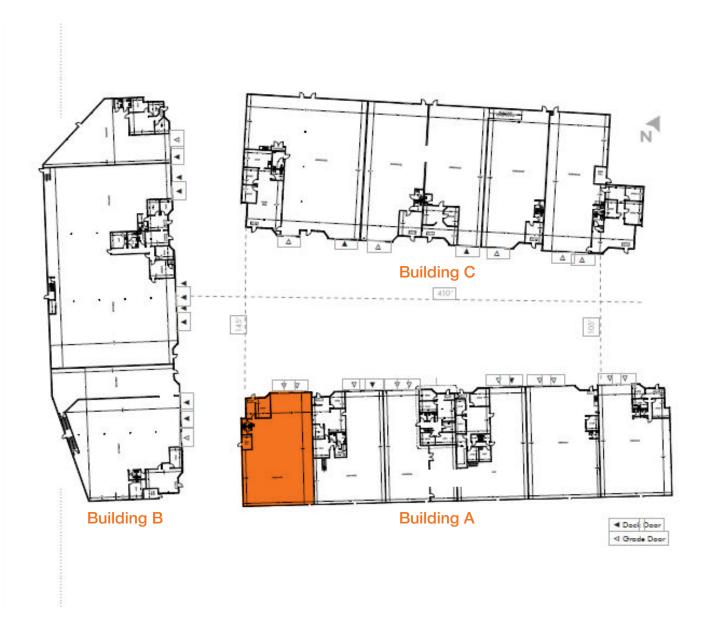

## Fostoria Business Park -Building A

4455-4497 S 134th Place Suite 4497 Tukwila, WA

4,906 SF total 385 SF office

\$0.68 shell \$0.75 office add-on \$0.2383 NNN (approximate)

2 grade-level doors

200 amps, 277/480v power

Endcap

± 20' clear height

Immediate access to I-5, I-405, and SR-599

206 area code

Seattle mailing address

No B&O tax

Available July 1, 2017