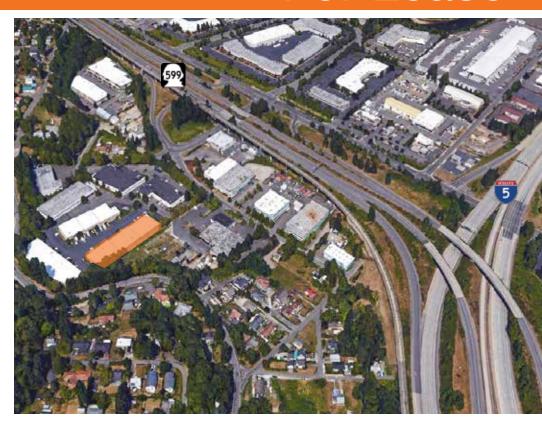

## Fostoria Business Park -Building A

4455-4497 S 134th Place Suite 4497 Tukwila, WA

4,906 SF total 385 SF office

\$0.68 shell \$0.75 office add-on \$0.2383 NNN (approximate)

2 grade-level doors

200 amps, 277/480v power

Endcap

± 20' clear height

Immediate access to I-5, I-405, and SR-599

206 area code

Seattle mailing address

No B&O tax

Available July 1, 2017