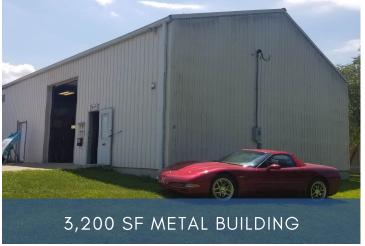

## **WON'T LAST LONG!**

- 3,200 SF METAL BUILDING SITUATED ON APPROX. .66 ACRES
- FENCED OUTDOOR STORAGE
- 2 DRIVE IN DOORS
- SMALL OFFICE
- 3 PHASE ELECTRIC
- SMALL OFFICE LEASED TO THE SEWER DISTRICT FOR \$550 PER MONTH
- ROAD FRONTAGE ON HWY 0
- LOCATED NEAR DOLLAR GENERAL
- CURRENTLY USED FOR AUTO BODY SHOP
- 27X14 PAINT BOOTH AND CAR LIFT COULD BE INCLUDED FOR THE RIGHT PRICE
- MOTIVATED SELLER!