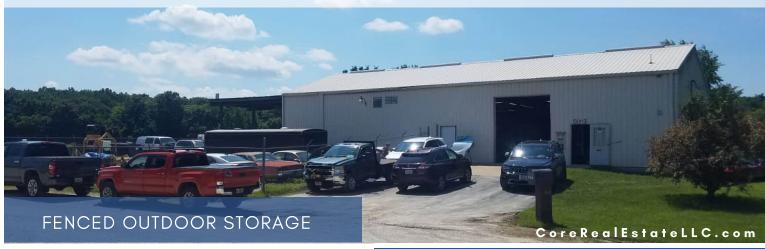

## **WON'T LAST LONG!**

- 3,200 SF METAL BUILDING SITUATED ON APPROX. .66 ACRES
- FENCED OUTDOOR STORAGE
- 2 DRIVE IN DOORS
- SMALL OFFICE
- 3 PHASE ELECTRIC
- SMALL OFFICE LEASED TO THE SEWER DISTRICT FOR \$550 PER MONTH
- ROAD FRONTAGE ON HWY 0
- LOCATED NEAR DOLLAR GENERAL
- CURRENTLY USED FOR AUTO BODY SHOP
- 27X14 PAINT BOOTH AND CAR LIFT COULD BE INCLUDED FOR THE RIGHT PRICE
- MOTIVATED SELLER!