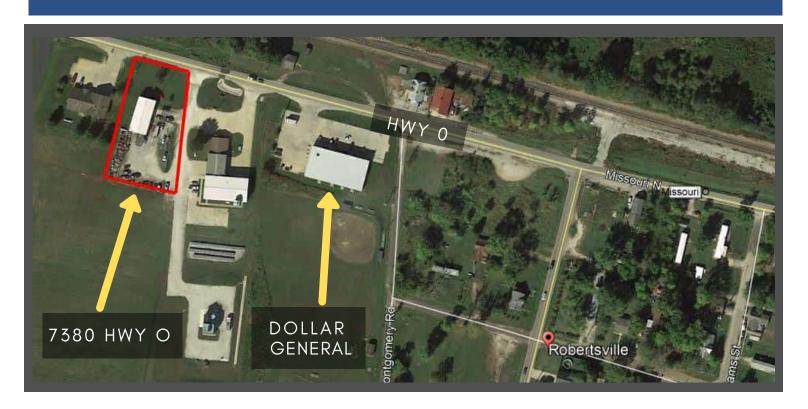

## **WON'T LAST LONG!**

- 3,200 SF METAL BUILDING SITUATED ON APPROX. .66 ACRES
- FENCED OUTDOOR STORAGE
- 2 DRIVE IN DOORS
- SMALL OFFICE
- 3 PHASE ELECTRIC
- SMALL OFFICE LEASED TO THE SEWER DISTRICT FOR \$550 PER MONTH
- ROAD FRONTAGE ON HWY 0
- LOCATED NEAR DOLLAR GENERAL
- CURRENTLY USED FOR AUTO BODY SHOP
- 27X14 PAINT BOOTH AND CAR LIFT COULD BE INCLUDED FOR THE RIGHT PRICE
- MOTIVATED SELLER!