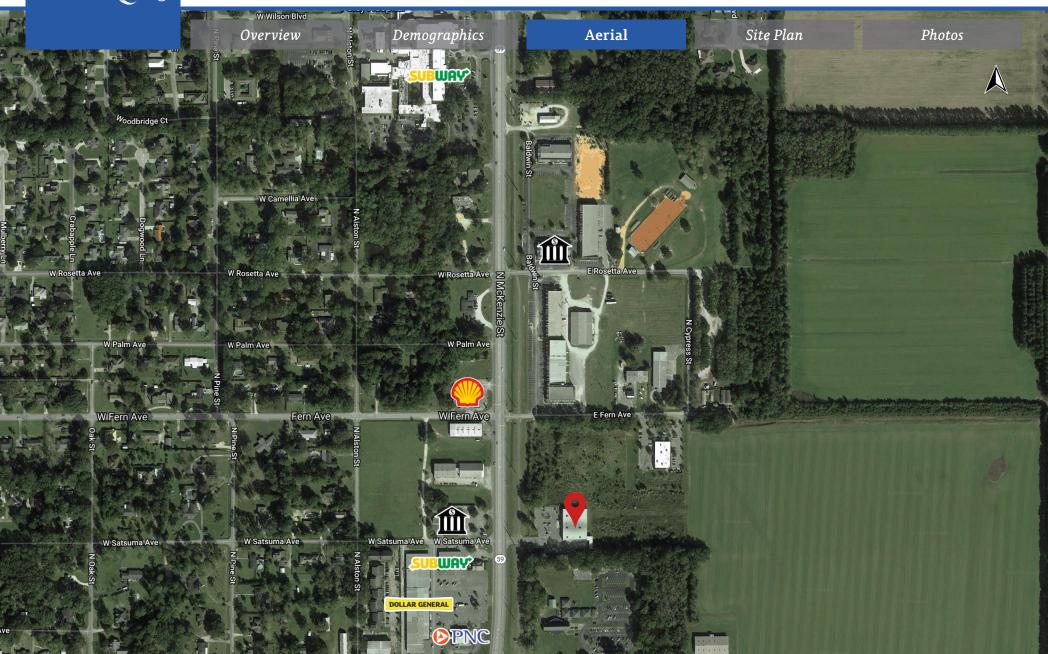

### **Property Description**

Stirling Properties is pleased to offer this great Retail/Office space for Sale or Lease in Foley, Alabama with approximately 220' of frontage on Highway 59/N McKenzie Street. Currently occupied by Fred's retail store. The city of Foley is currently working on extending Fern Avenue east to the Foley Beach Expressway, which is due to be completed in July, 2019.

### Click image for larger view

stirlingproperties.com

Office: 251-375-2490 Cell: 501-658-0276

agoldman@stirlingprop.com