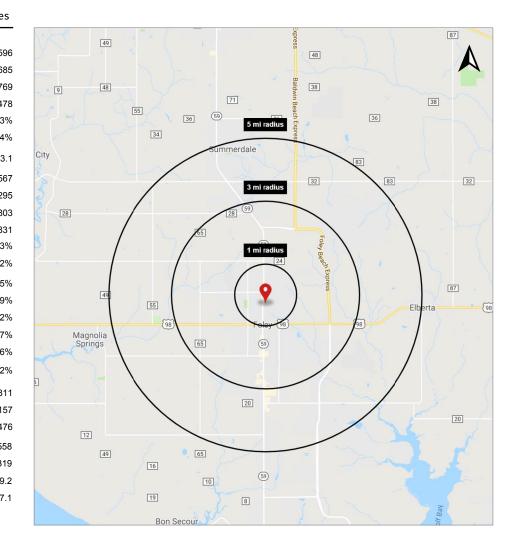

# Retail/Office Building 1200 N. McKenzie St., Foley, AL

Overview

**Demographics** 

Aerial

Site Plan

Photos

|                                                    | 1 mile   | 3 miles  | 5 miles  |
|----------------------------------------------------|----------|----------|----------|
|                                                    |          |          |          |
| 2019 Estimated Population                          | 3,536    | 15,075   | 26,596   |
| 2024 Projected Population                          | 3,840    | 16,686   | 29,685   |
| 2010 Census Population                             | 3,148    | 12,305   | 21,769   |
| 2000 Census Population                             | 2,575    | 8,621    | 14,478   |
| Projected Annual Growth 2019 to 2024               | 1.7%     | 2.1%     | 2.3%     |
| Historical Annual Growth 2000 to 2019              | 2.0%     | 3.9%     | 4.4%     |
| 2019 Median Age                                    | 47.8     | 43.5     | 43.1     |
| 2019 Estimated Households                          | 1,583    | 6,597    | 11,567   |
| 2024 Projected Households                          | 1,637    | 6,950    | 12,295   |
| 2010 Census Households                             | 1,310    | 5,009    | 8,803    |
| 2000 Census Households                             | 1,049    | 3,508    | 5,831    |
| Projected Annual Growth 2019 to 2024               | 0.7%     | 1.1%     | 1.3%     |
| Historical Annual Growth 2000 to 2019              | 2.7%     | 4.6%     | 5.2%     |
| 2019 Estimated White                               | 82.6%    | 76.4%    | 77.5%    |
| 2019 Estimated Black or African American           | 7.9%     | 12.1%    | 11.9%    |
| 2019 Estimated Asian or Pacific Islander           | 2.1%     | 2.2%     | 2.2%     |
| 2019 Estimated American Indian or Native Alaskan   | 0.7%     | 0.7%     | 0.7%     |
| 2019 Estimated Other Races                         | 6.6%     | 8.6%     | 7.6%     |
| 2019 Estimated Hispanic                            | 8.3%     | 11.6%    | 10.2%    |
| 2019 Estimated Average Household Income            | \$50,111 | \$46,561 | \$49,311 |
| 2019 Estimated Median Household Income             | \$47,779 | \$44,704 | \$47,157 |
| 2019 Estimated Per Capita Income                   | \$22,631 | \$20,422 | \$21,476 |
| 2019 Estimated Total Businesses                    | 653      | 990      | 1,558    |
| 2019 Estimated Total Employees                     | 6,119    | 8,945    | 14,319   |
| 2019 Estimated Employee Population per Business    | 9.4      | 9.0      | 9.2      |
| 2019 Estimated Residential Population per Business | 5.4      | 15.2     | 17.1     |
|                                                    |          |          |          |