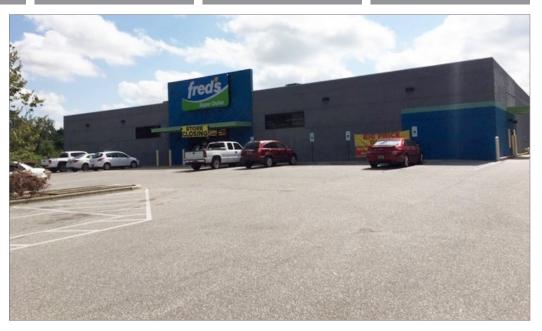

### **Property Description**

Stirling Properties is pleased to offer this great Retail/Office space for Sale or Lease in Foley, Alabama with approximately 220' of frontage on Highway 59/N McKenzie Street. Currently occupied by Fred's retail store. The city of Foley is currently working on extending Fern Avenue east to the Foley Beach Expressway, which is due to be completed in July, 2019.

Approximately 16,700 sf of retail and warehouse space on approximately 1.5 acres. Loading dock with double warehouse doors and large overhang area. Has a drivethrough window in place. Remote controlled lighting and HVAC. Security system in place. Small office area in front of store, as well as a small office in the warehouse. Pass-through costs are \$1.50 psf annually.