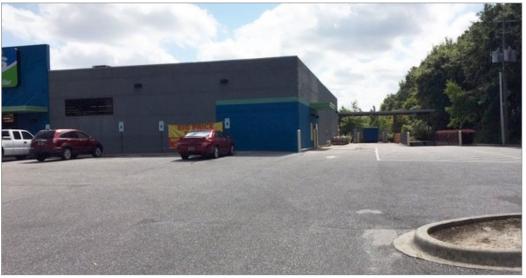

### **Property Description**

Stirling Properties is pleased to offer this great Retail/Office space for Sale or Lease in Foley, Alabama with approximately 220' of frontage on Highway 59/N McKenzie Street. Currently occupied by Fred's retail store. The city of Foley is currently working on extending Fern Avenue east to the Foley Beach Expressway, which is due to be completed in July, 2019.

Approximately 16,700 sf of retail and warehouse space on approximately 1.5 acres. Loading dock with double warehouse doors and large overhang area. Has a drivethrough window in place. Remote controlled lighting and HVAC. Security system in place. Small office area in front of store, as well as a small office in the warehouse. Pass-through costs are \$1.50 psf annually.