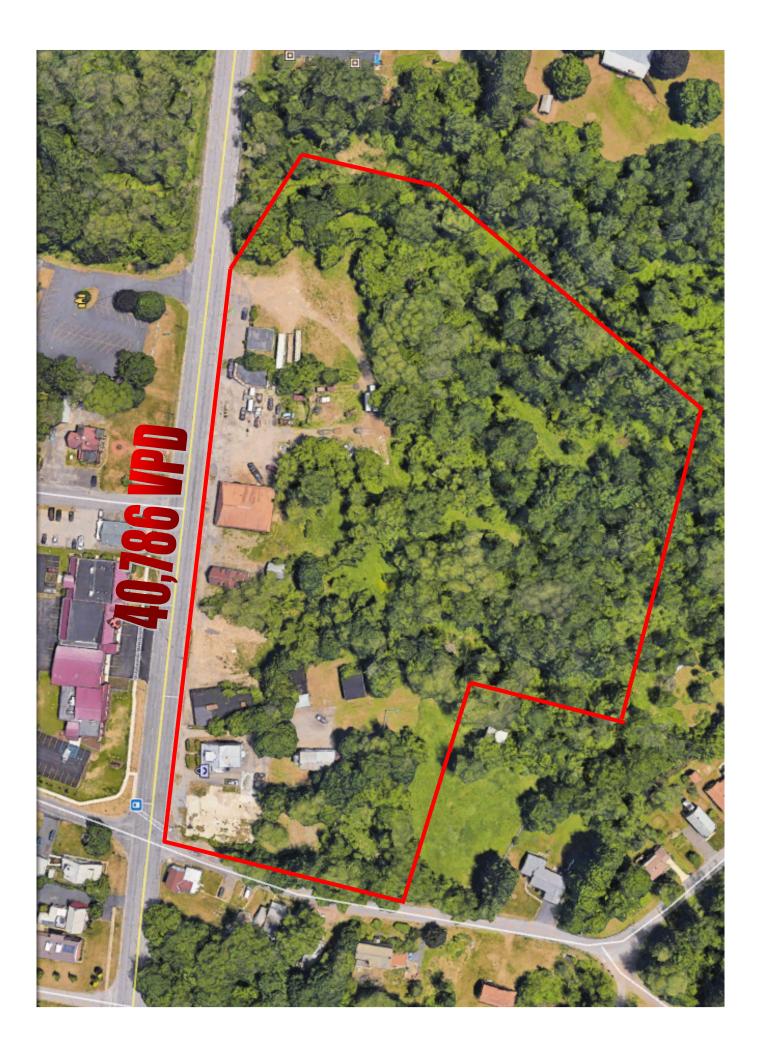

## 4-2298 Western Ave 3

Fantastic 13 Acre property located in the heart of Guilderland, NY For Sale. This corner lot has 1,000 Feet of road frontage on Western Ave and would make a great redevelopment for Senior or multi Housing community. For more information please contact the Listing Brokers.

| SPACE: Land             | AVAILABILITY: 13 acres of land |                   |                    |                    |
|-------------------------|--------------------------------|-------------------|--------------------|--------------------|
| DETAILS:                |                                | 1mi               | 3mi                | 5mi                |
| For Sale \$1,500,000.00 | Population:<br>HHI:            | 1,885<br>\$72,919 | 24,261<br>\$88,514 | 76,800<br>\$82,213 |