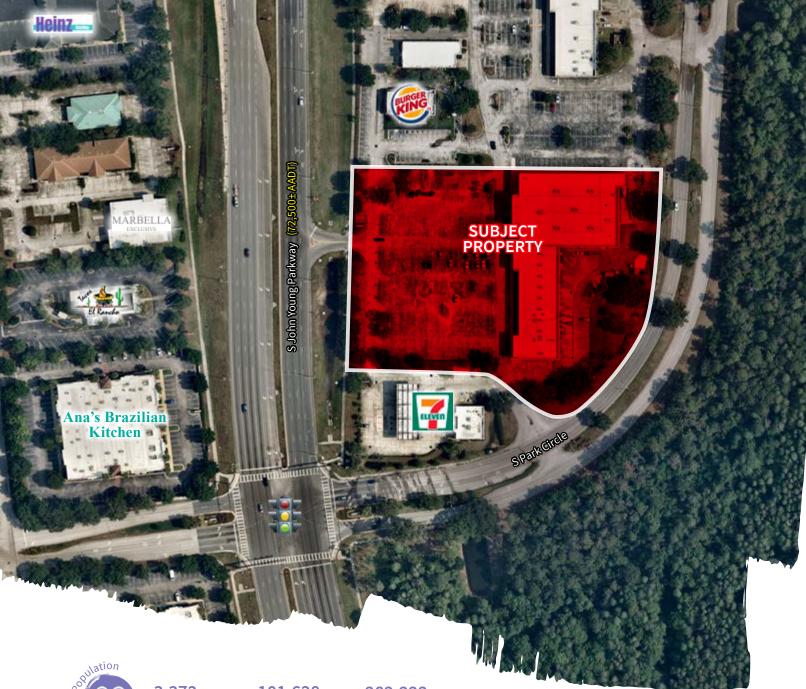

### The location

On the northeast corner of Southpark Circle and S John Young Parkway

# Interesting Facts

**3,372** 5 minute drive

**101,628** 10 minute drive

**282,222** 15 minute drive

1,232 5 minute drive **36,643** 10 minute drive

**101,142** 15 minute drive

**\$64,034** 5 minute drive

**\$56,626** 10 minute drive

**\$70,932** 15 minute drive

**1,330** 5 minute drive

**9,039** 10 minute drive

**18,630** 15 minute drive

**22,238** 5 minute drive

**125,216** 10 minute drive

**253,267** 15 minute drive

Sand Lake Corners at South Park 8421 S John Young Parkway Orlando, FL 32819