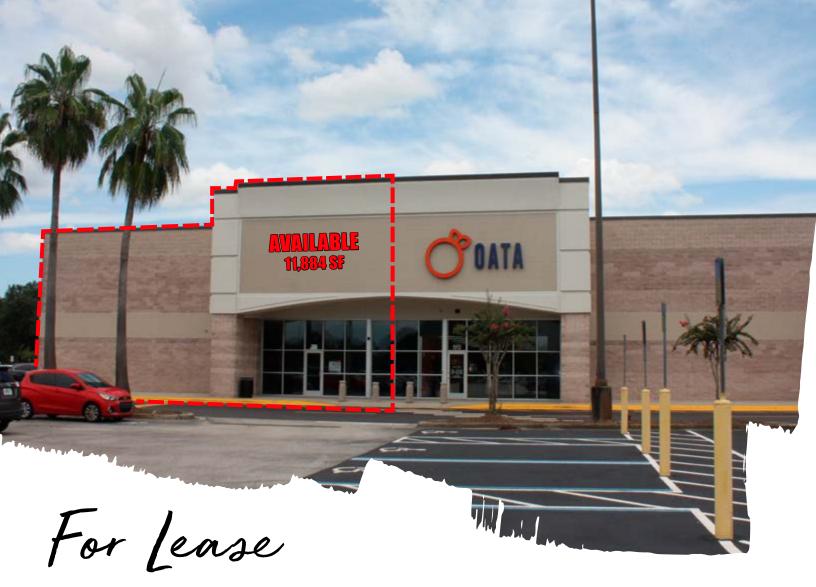

# Site Plan

|        | # . | TENANT                      | SF     |
|--------|-----|-----------------------------|--------|
| 360° • | 21B | Available                   | 11,884 |
|        | 21A | Florida Auto Tag Agencies   |        |
|        | 22  | U.S. Coast Guard Recruiting | 1,750  |
|        | 24  | U.S. Army Recruiting        | 3,990  |
|        | 25  | Florida Mobility            | 1,400  |
|        | 26  | Spring Tea                  | 1,400  |
|        | 27  | Sushi Tomi Restaurant       | 1,400  |
|        | 28  | Salon                       | 1,400  |
|        | 29  | P's VietMi Cafe             | 1,400  |
| 360°   | 30  | Available                   | 1,610  |