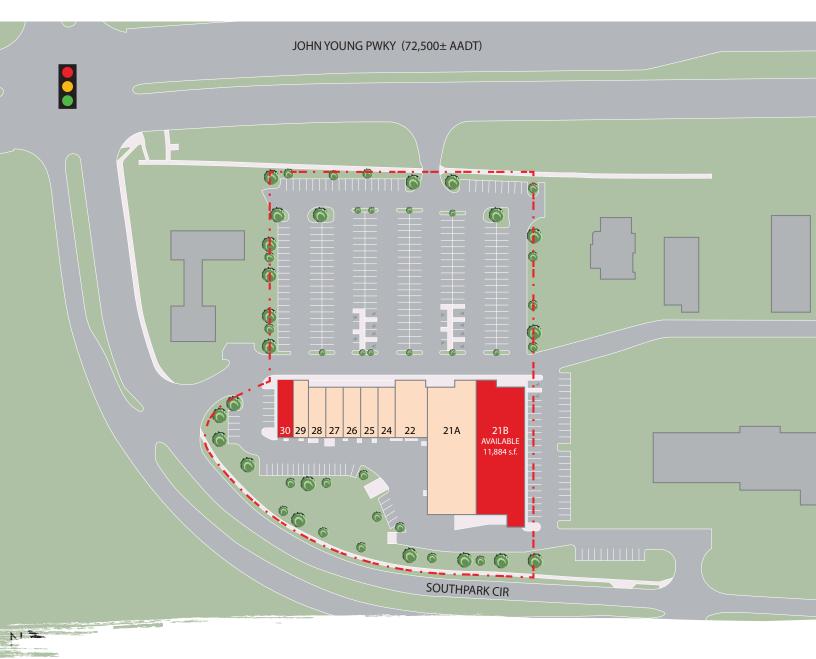

# Site Plan

|        | # . | TENANT                      | SF     |
|--------|-----|-----------------------------|--------|
| 360° • | 21B | Available                   | 11,884 |
|        | 21A | Florida Auto Tag Agencies   |        |
|        | 22  | U.S. Coast Guard Recruiting | 1,750  |
|        | 24  | U.S. Army Recruiting        | 3,990  |
|        | 25  | Florida Mobility            | 1,400  |
|        | 26  | Spring Tea                  | 1,400  |
|        | 27  | Sushi Tomi Restaurant       | 1,400  |
|        | 28  | Salon                       | 1,400  |
|        | 29  | P's VietMi Cafe             | 1,400  |
| 360°   | 30  | Available                   | 1,610  |