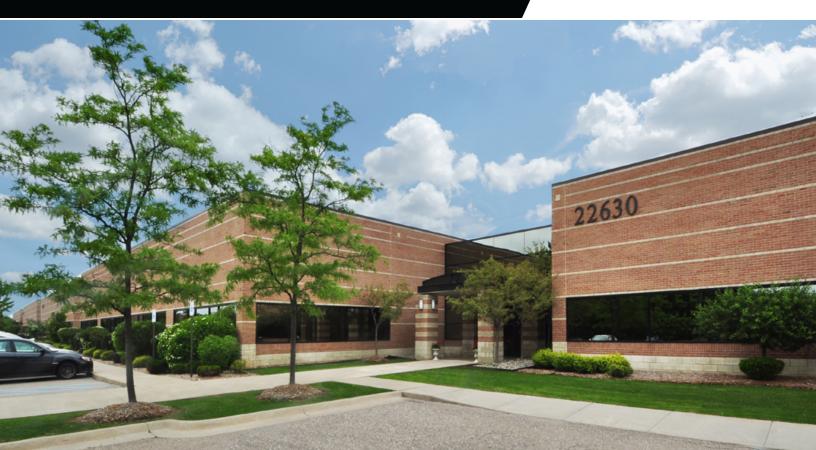

## FOR LEASE

ORCHARDS EXECUTIVE PARK 22630-22670 HAGGERTY RD. FARMINGTON HILLS, MI 48335

## PROPERTY FEATURES:

- 7,357 SF of flex-office space available
- All brick construction, with modern reflective glass
- Centrally located on Haggerty between 9 Mile and 10 Mile Roads
- Quick access to I-275, M-5, I-696 and M-14
- Building signage available that is visible from I-275
- Aggressive rates and terms
- Independent suite entries
- Stable, local ownership and management