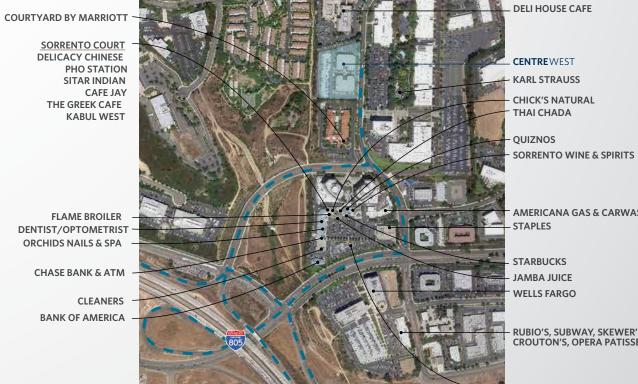

#### FEATURES

- Adjacent to the Courtyard Marriott and Karl Strauss Brewery
- On-site showers and lockers
- Easy access to I-805, SR-56 and I-5
- Walking distance to exceptional food and retail amenities at the Sorrento Court, that include Starbucks, Jamba Juice, Staples and Quiznos
- Covered and surface parking available
- Institutional ownership with local property management

## =V

9710 & 9740 Scranton Road, San Diego, California 9212

AMERICANA GAS & CARWASH

- RUBIO'S, SUBWAY, SKEWER'S, CROUTON'S, OPERA PATISSERIE

MCDONALD'S

= = = = INGRESS/EGRESS ROUTES

9710 & 9740 Scranton Road, San Diego, California 92121