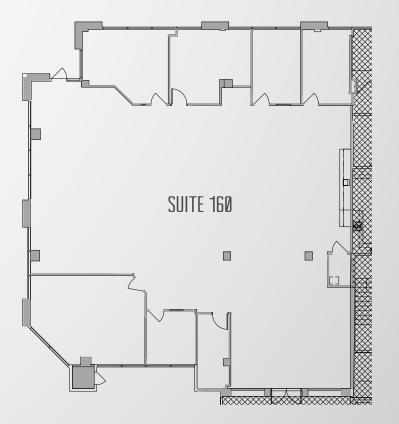

#### AVAILABILITY - 9710 SCRANTON RD.

Suite 160 4,779 SF Available Now \$2.95 + E

Ground floor creative office spec suite with exposed ceiling and double door entry off the main lobby.