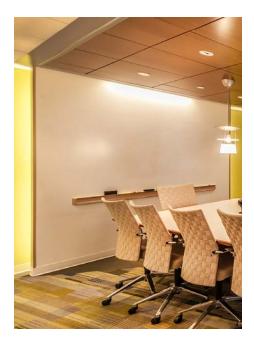

## PROPERTY HIGHLIGHTS

| Total Rentable Square Feet | 130,726               |
|----------------------------|-----------------------|
| Number of Floors           | Three                 |
| Year Built                 | 1980 (renovated 2010) |
| Atrium                     | Three-story           |
| Building Conference Room   | Seats 40              |
| Parking                    | 4.5/1,000             |