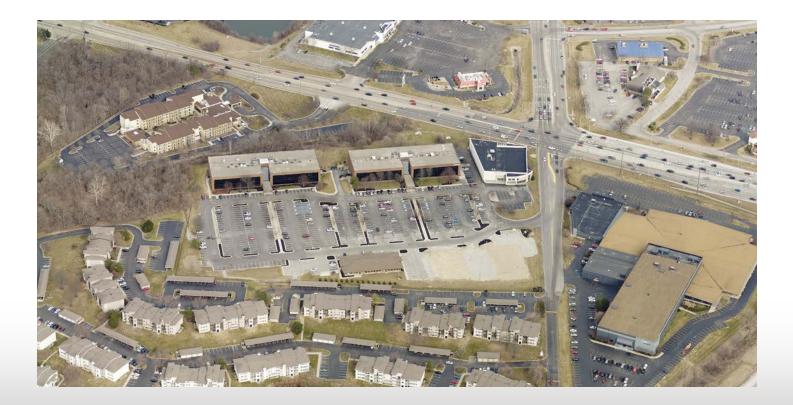

## PROPERTY HIGHLIGHTS

| Total Rentable Square Feet | 130,726               |
|----------------------------|-----------------------|
| Number of Floors           | Three                 |
| Year Built                 | 1980 (renovated 2010) |
| Atrium                     | Three-story           |
| Building Conference Room   | Seats 40              |
| Parking                    | 4.5/1,000             |