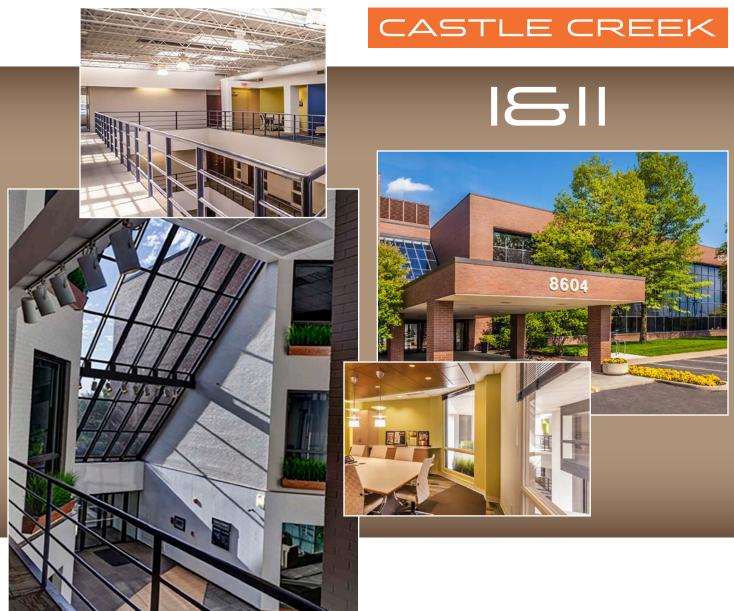

## PROPERTY HIGHLIGHTS

| Total Rentable Square Feet | 130,726               |
|----------------------------|-----------------------|
| Number of Floors           | Three                 |
| Year Built                 | 1980 (renovated 2010) |
| Atrium                     | Three-story           |
| Building Conference Room   | Seats 40              |
| Parking                    | 4.5/1,000             |