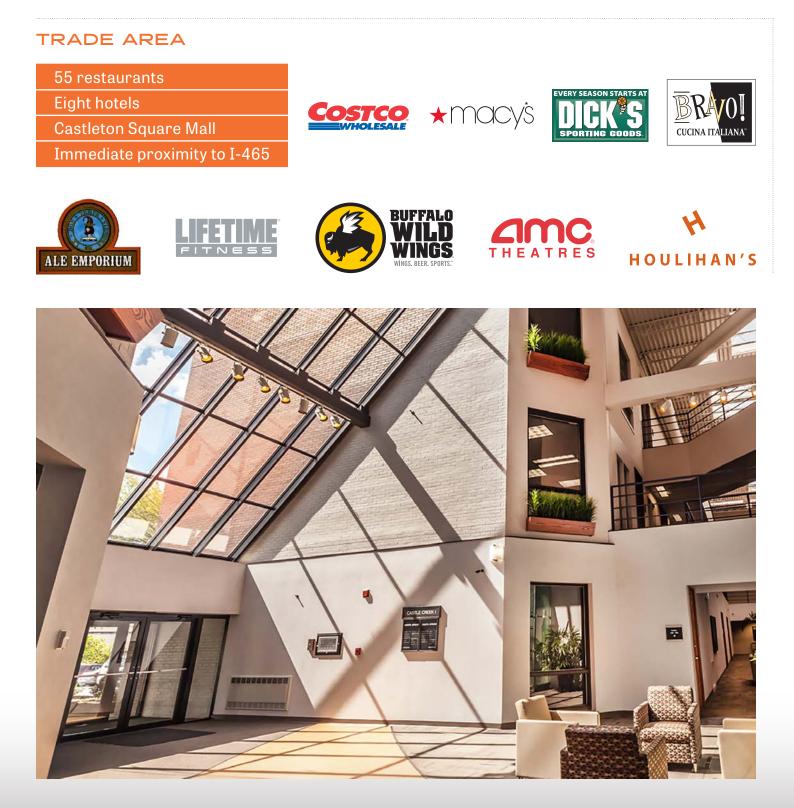

## PROPERTY HIGHLIGHTS

| Total Rentable Square Feet | 130,726               |
|----------------------------|-----------------------|
| Number of Floors           | Three                 |
| Year Built                 | 1980 (renovated 2010) |
| Atrium                     | Three-story           |
| Building Conference Room   | Seats 40              |
| Parking                    | 4.5/1,000             |