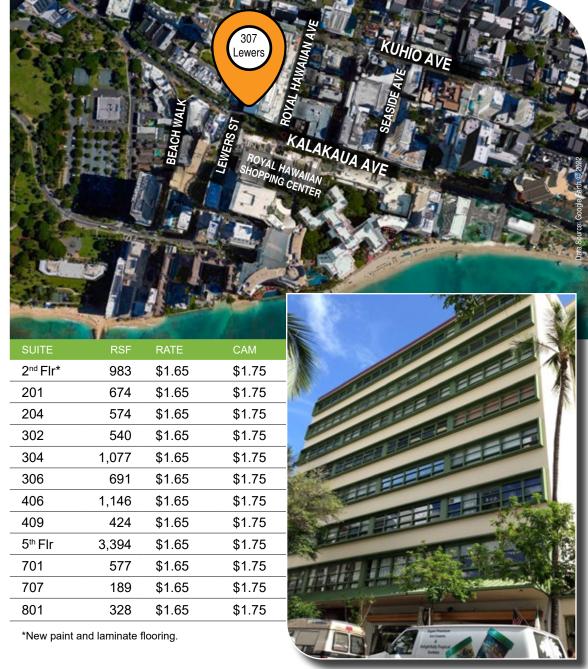

## **WATUMULL BUILDING**

307 Lewers Street, Honolulu, HI 96815

PROPERTY DETAILS

Central Location in Waikiki

Walking distance to
Royal Hawaiian Shopping Center
and Waikiki Beach Walk

Conveniently located for your out of town clients, just minutes away from five-star hotels, restaurants and entertainment

**Competitive Rates** 

MARTIN CASTOE (S) Associate | RS-81544 808-600-7646 martin@hawaiicre.com www.hawaiicre.com

Posted 09/0622. Please note: the information above has been obtained from sources believed reliable. While we do not doubt its accuracy, we have not verified it and make no guarantee, warranty or representation about it.