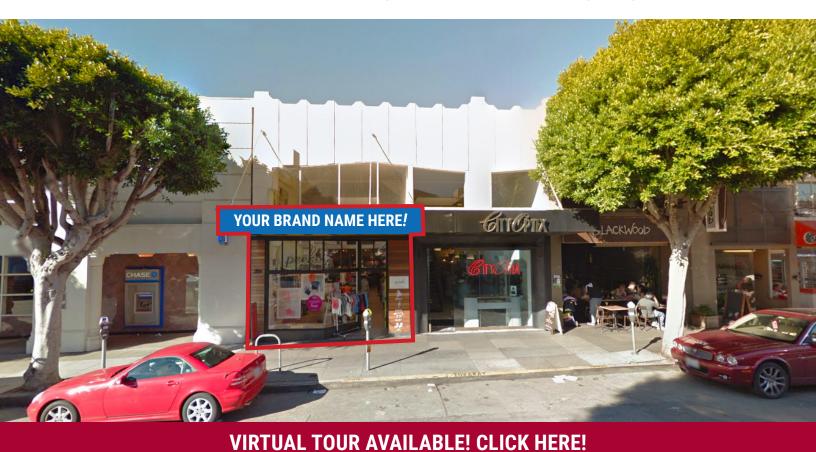

# RARE GROUND FLOOR RETAIL/CAFÉ OPPORTUNITY ON COVETED CHESTNUT ST! | FANTASTIC LOCATION 2156 CHESTNUT STREET, SAN FRANCISCO, CA, 94123

# MARINA/COW HOLLOW DISTRICT

BETWEEN FILLMORE & PIERCE STREETS

±1,500 SF

RETAIL/CAFÉ SPACE FOR LEASE

# **PROPERTY HIGHLIGHTS**

- · Superb Retail in The "Heart" of the Marina District!
- · On Best Block of Chestnut Street!
- · Directly Across Street from Apple, Gap & Walgreens
- · High Ceilings!
- Solid Foot Traffic