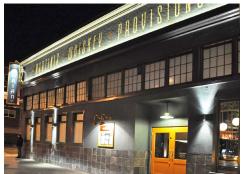

# RARE GROUND FLOOR RETAIL/CAFÉ OPPORTUNITY ON COVETED CHESTNUT ST! | FANTASTIC LOCATION 2156 CHESTNUT STREET, SAN FRANCISCO, CA, 94123

# MARINA/COW HOLLOW DISTRICT

BETWEEN FILLMORE & PIERCE STREETS

±1,500 SF

RETAIL/CAFÉ SPACE FOR LEASE

# **PROPERTY HIGHLIGHTS**

- · Superb Retail in The "Heart" of the Marina District!
- · On Best Block of Chestnut Street!
- · Directly Across Street from Apple, Gap & Walgreens
- · High Ceilings!
- Solid Foot Traffic