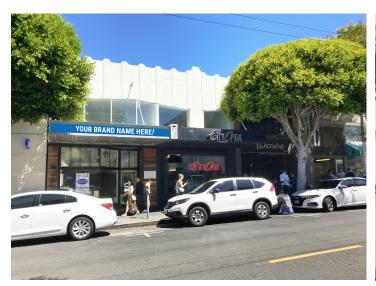

# MARINA/COW HOLLOW DISTRICT

BETWEEN FILLMORE & PIERCE STREETS

±1,500 SF

RETAIL/CAFÉ SPACE FOR LEASE

# **PROPERTY HIGHLIGHTS**

- · Superb Retail in The "Heart" of the Marina District!
- · On Best Block of Chestnut Street!
- · Directly Across Street from Apple, Gap & Walgreens
- · High Ceilings!
- Solid Foot Traffic