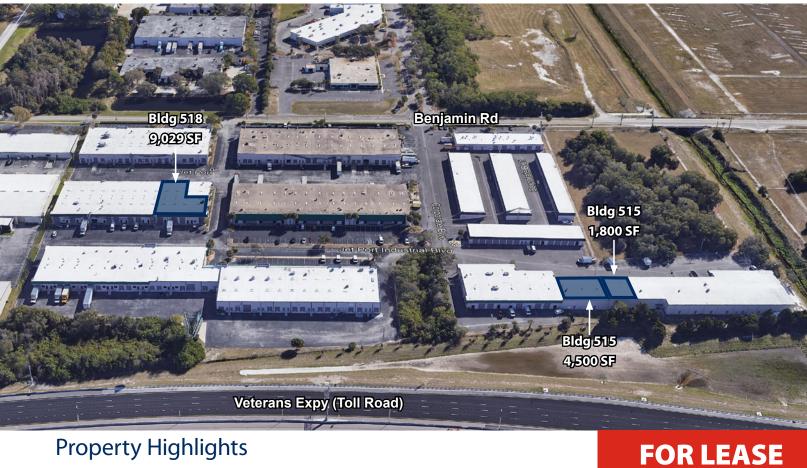

Owned by:

Benjamin Rd. & Jetport Industrial Blvd, Tampa, FL

# **Property Highlights**

- 1,800 9,029 SF Available
- 18' Minimum Clear Height
- Dock High and Grade Level Loading
- Tilt-Wall Construction
- Veterans Expressway Visibility and Frontage on Benjamin Road

Trey Carswell, SIOR Principal 813.444.0627 trey.carswell@avisonyoung.com

Owned by:

Benjamin Rd. & Jetport Industrial Blvd, Tampa, FL