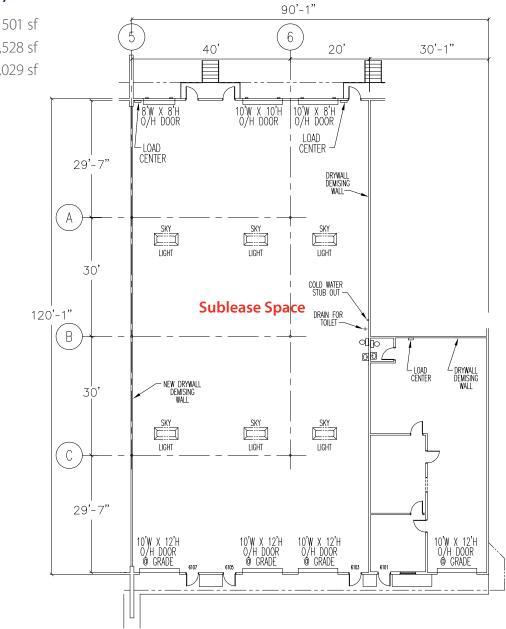

#### Building 518 Suite 6101-6107

Office: 501 sf Warehouse: 8,528 sf Total: 9,029 sf

Trey Carswell, SIOR
Principal
813.444.0627
trey.carswell@avisonyoung.com