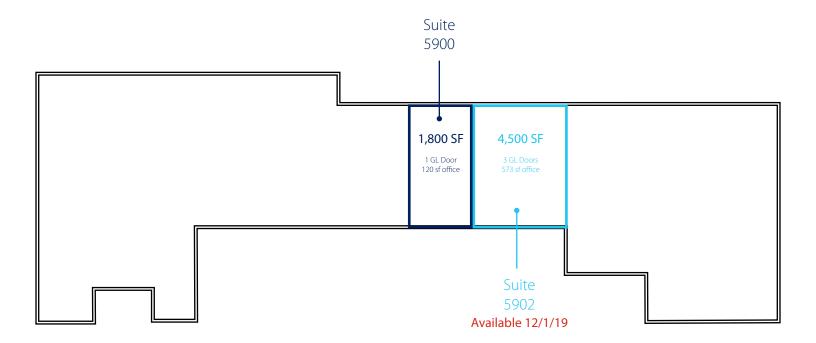

### Building 515 Suite(s) 5900-5902

Office: 693 sf Warehouse: 5,607 sf Total Contiguous: 6,300 sf

Trey Carswell, SIOR
Principal
813.444.0627
trey.carswell@avisonyoung.com

Owned by:

Benjamin Rd. & Jetport Industrial Blvd, Tampa, FL

#### Building 515 Suite 5902

Office: 573 sf Warehouse: 3,927 sf Total: 4,500 sf

IO'XIO' O.H. DOOR (AT ORADE) IO'XIO' O.H. DOOR (AT GRADE) Available 12/1/2019 IO'XIO' O.H. DOOR (AT GRADE)

Trey Carswell, SIOR
Principal
813.444.0627
trey.carswell@avisonyoung.com