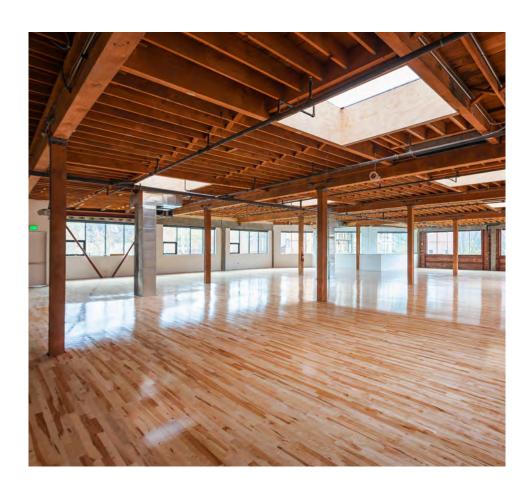

#### **Property Highlights**

- Highly visibly corner facade with wood laminate vestibule
- Excellent NW District location offers loads of amenities, walking distance to New Seasons Market & easy access to the Pearl
- Home to iconic Northwest brand Tillamook's new Portland office.
- New Northwest chic construction: high ceilings, oversized windows, and exposed wood beams
- · Parking available
- Rate: \$25.50 NNN (NNNs estimated to be \$7.50)