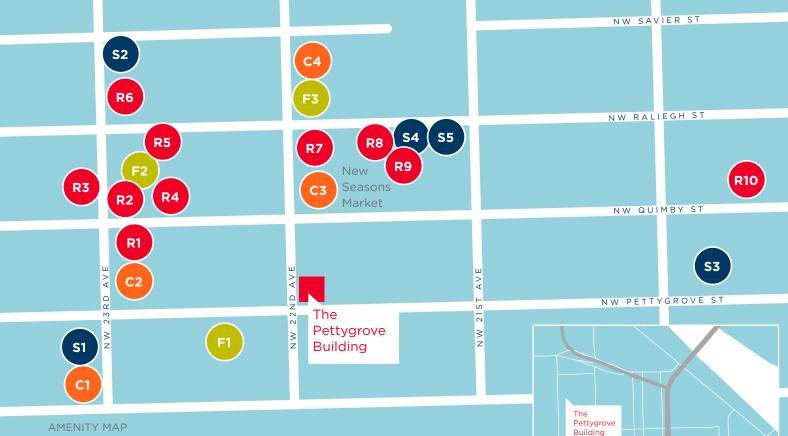

#### SECOND FLOOR

NW PETTYGROVE ST

NW 22ND AVE

AMENITY MAP

## NEIGHBORHOOD IN PORTLAND **Restaurant/Bar** Coffee The Matador R1

- R2 Grassa R3 Moberi
- R4 **Bull Run Distillery**
- Muse Winebar R5
- St. Jack R6
- **R7 Breakside Brewery**
- R8 The Solo Club
- R9 Besaws
- **R10** Lucky Labrador Brew Pub

- C1 Starbucks
- C2 Vivace
- New Seasons Market **C3**
- Good Coffee C4

#### Fitness & Health

- F1 Studio Blue Pilates
- F2 Core Power Yoga
- F3 **Orange Theory Fitness**

## **Services**

VICINITY MAP

Nob Hill/

Alphabet Dist.

(3 min walk)

- **S1 CVS Pharmacy**
- **S2** Zoom Care
- **S3** Dove Lewis Animal Hospital

Pearl Dist.

(15 min walk)

- The Joint Chiropractic **S4**
- **S5** Consolidated Community CU

2 min 25 min 2 min

20 min

Streetcar Stop Union Station Line 77 MAX Red Line Ø₩

1 min 7 min 1 min

1 min 4 min North/South
Streetcar Line

77 To Bus Line