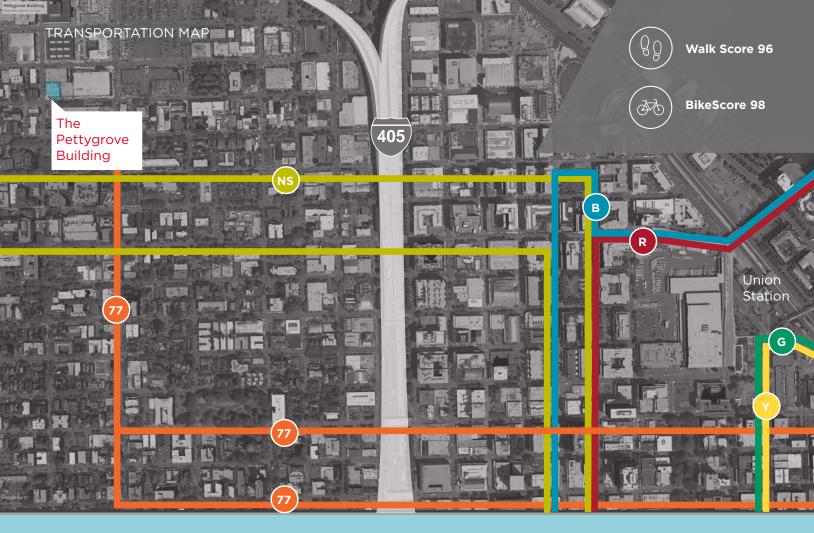

## **Services**

VICINITY MAP

Nob Hill/

Alphabet Dist.

(3 min walk)

- **S1 CVS Pharmacy**
- **S2** Zoom Care
- **S3** Dove Lewis Animal Hospital

Pearl Dist.

(15 min walk)

- The Joint Chiropractic **S4**
- **S5** Consolidated Community CU

2 min 25 min 2 min

20 min

Streetcar Stop Union Station Line 77 MAX Red Line Ø₩

1 min 7 min 1 min

1 min 4 min North/South
Streetcar Line

77 To Bus Line

B Loop Streetcar Line

MAX Red Line

MAX Yellow Line

MAX Green Line