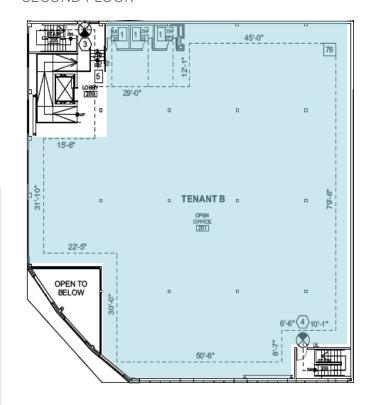

## Second Floor: 9,144 RSF, divisible to 2,500 SF

#### SECOND FLOOR

NW PETTYGROVE ST

NW 22ND AVE

AMENITY MAP