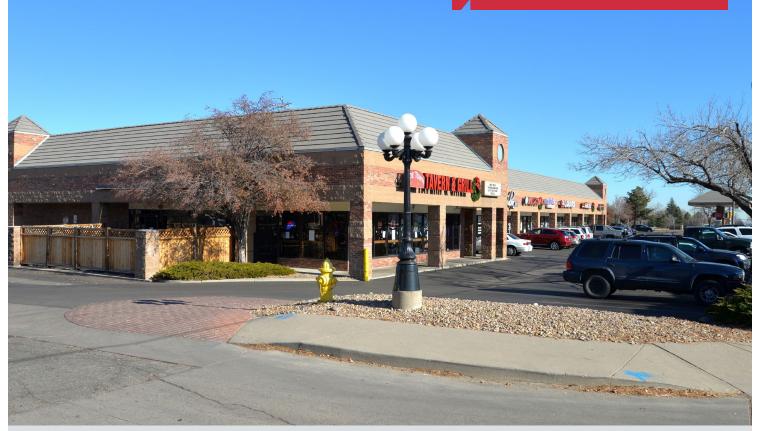

### **Property Overview**

- 1,370 SF retail space available for lease
- Ideal location at Wadsworth Boulevard & Ralston Road, blocks from Olde Town Arvada
- Abundant on-site parking for customers and employees
- Prominent signage along Wadsworth Blvd
- Surrounded by multiple national tenants including Home Depot, Wells Fargo, 7/11, and more
- Strong growth in area population and demographics
- Quick, easy access to I-70 & I-76

### **Property Facts**

| Available SF:  | 1,370 SF            |
|----------------|---------------------|
| Building SF:   | 17,142              |
| Year Built:    | 1984                |
| Parking Ratio: | 5.25/1,000          |
| Lot Size:      | 1.84 AC (80,337 SF) |
| NNN Expenses:  | \$9.70/SF           |