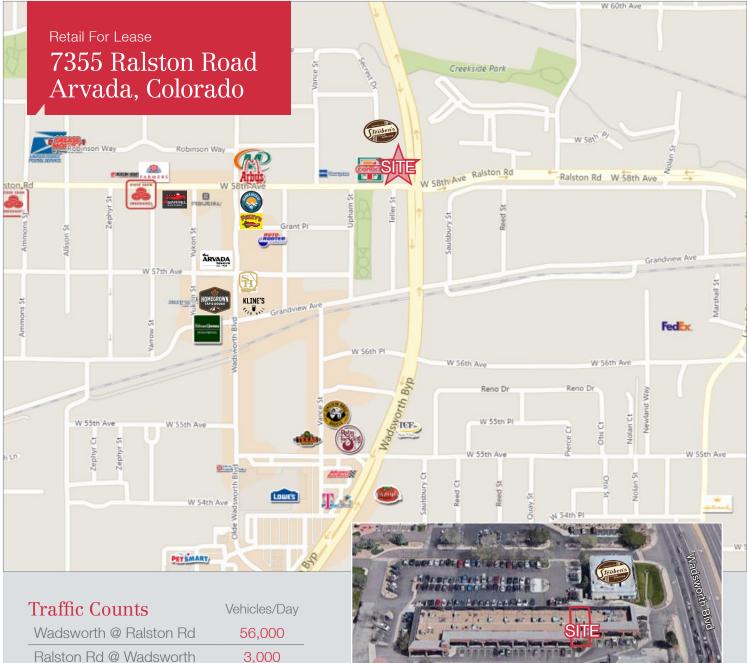

# 7355 Ralston Road Arvada, Colorado 80246

### **Property Overview**

- 1,370 SF retail space available for lease
- Ideal location at Wadsworth Boulevard & Ralston Road, blocks from Olde Town Arvada
- Abundant on-site parking for customers and employees
- Prominent signage along Wadsworth Blvd
- Surrounded by multiple national tenants including Home Depot, Wells Fargo, 7/11, and more
- Strong growth in area population and demographics
- Quick, easy access to I-70 & I-76

#### Dax Gitcho

303 565 3041 dgitcho@shamesmakovsky.com

1400 Glenarm Place, Suite 100 Denver, CO 80202 303 534 5005 naishamesmakovsky.com

\*Source: CoStar

Teller St @ Ralston Rd

# 3,000 12,683 Demographias 1 Mile 2 Mile