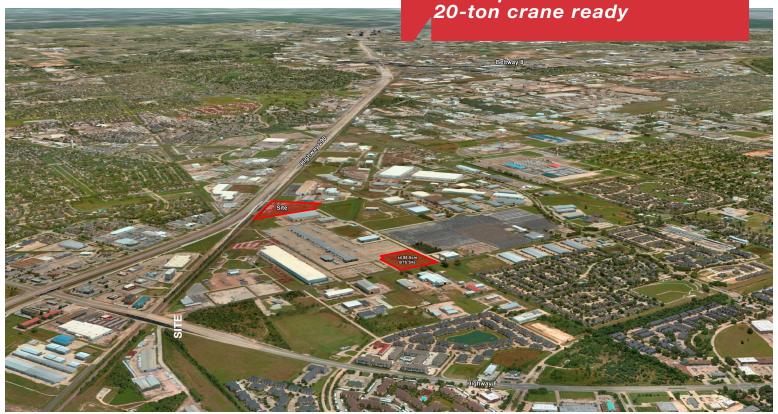

#### PROPERTY LOCATION

- The facility is located in the 115 acre Deed Restricted Satsuma Station Industrial Park
- Highway 290 Visibility