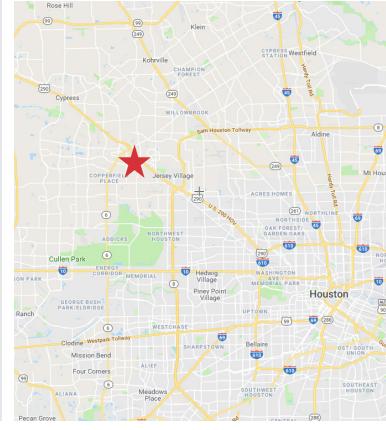

#### PROPERTY LOCATION

- The facility is located in the 115 acre Deed Restricted Satsuma Station Industrial Park
- Highway 290 Visibility