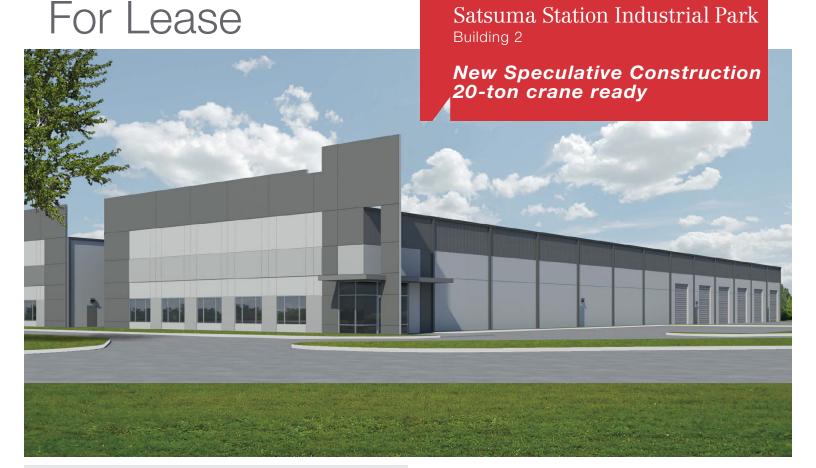

# For Lease

Satsuma Station Industrial Park Building 2

New Speculative Construction 20-ton crane ready

Travis Land, SIOR tel 713 985 4624 travis.land@naipartners.com **NAI Partners** 

tel 713 629 0500 fax 713 629 0504 www.naipartners.com

#### **BUILDING FEATURES**

- Tiltwall Construction
- 20-Ton Crane Ready
- 2,500 SF of Office
- 30' Eave Height
- 3 Phase, 480 Volt, 400 Amp Power
- LED Warehouse Lighting
- Sprinklered
- Shell Complete April 2019