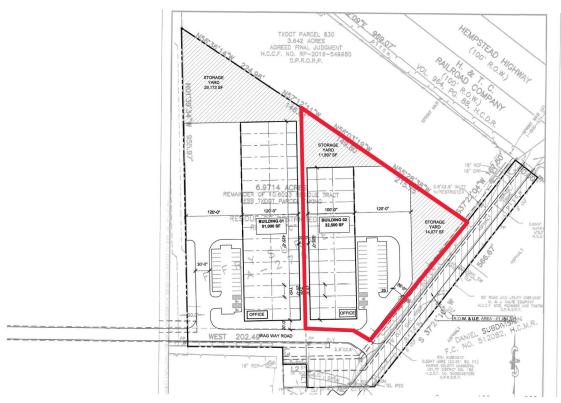

### SQUARE FOOTAGE

- ±32,500 Total SF
- Freestanding Building

#### LAND AREA

- ±2.55 Acres
- Large Outside Storage Area