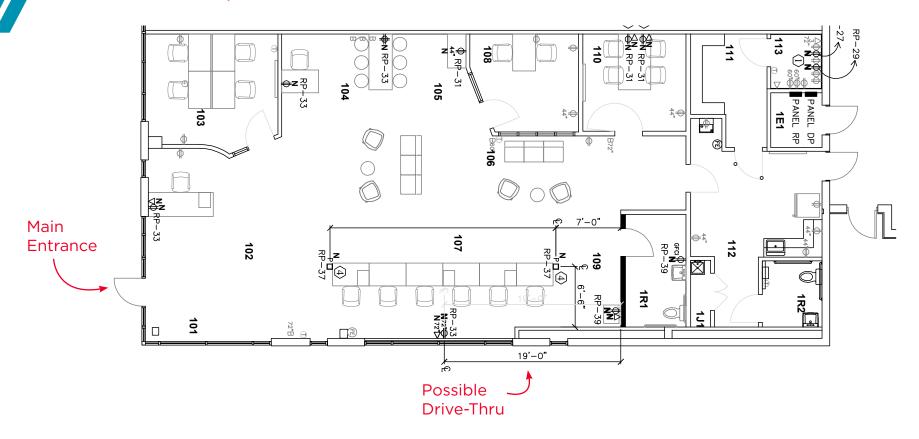

#### RETAIL SPACE

2,487 SF (End-cap)

#### **COMMENTS**

- End-cap space available with possible Drive-Thru
- (2) ADA restrooms and small kitchenette
- Ample parking, easy access and great visibility
- Strong daytime population: 300K in 5 mile radius

#### Suite D - 2,487 SF

4803 Montgomery Road, Norwood, OH 45212