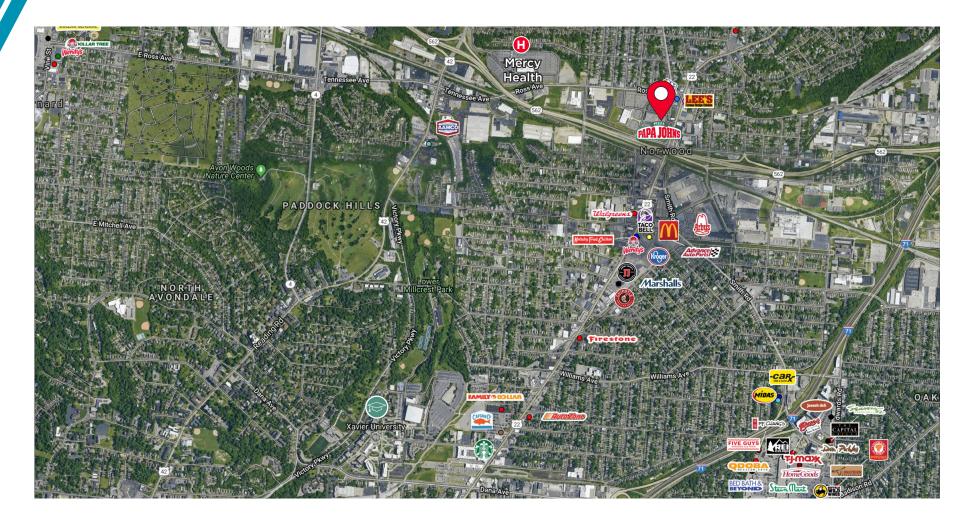

#### **NEIGHBORING TENANTS**

Paycor (2,000+ employees), CDK Global (1,000+ employees) Mercy Health, Kroger, Chipotle, Marshalls, United Dairy Farmers and more!

#### **COMMENTS**

- End-cap space available with possible Drive-Thru
- (2) ADA restrooms and small kitchenette
- Ample parking, easy access and great visibility
- Strong daytime population: 300K in 5 mile radius