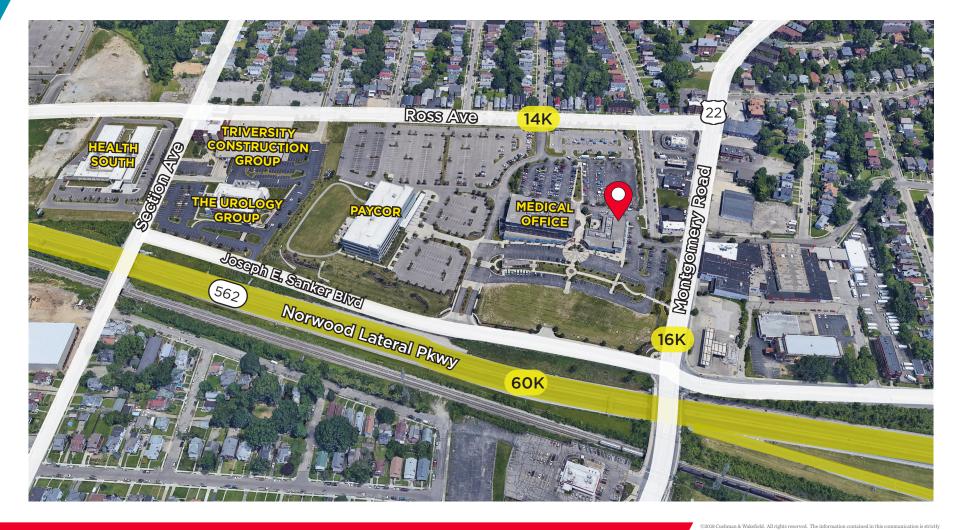

#### **NEIGHBORING TENANTS**

Paycor (2,000+ employees), CDK Global (1,000+ employees) Mercy Health, Kroger, Chipotle, Marshalls, United Dairy Farmers and more!

#### **COMMENTS**

- End-cap space available with possible Drive-Thru
- (2) ADA restrooms and small kitchenette
- Ample parking, easy access and great visibility
- Strong daytime population: 300K in 5 mile radius