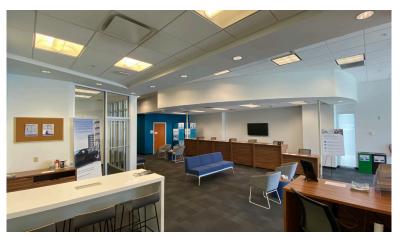

#### Retail/Office Space / For Lease

#### RETAIL SPACE

2,487 SF (End-cap)

#### **COMMENTS**

- End-cap space available with possible Drive-Thru
- (2) ADA restrooms and small kitchenette
- Ample parking, easy access and great visibility
- Strong daytime population: 300K in 5 mile radius