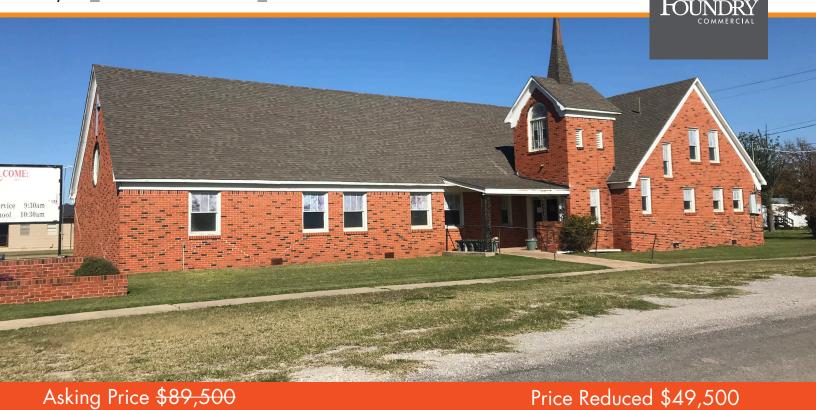

5,880± TOTAL SF ON 0.5622± ACRES

## 101 E 3RD STREET - DUKE, OK 73532

#### **PROPERTY FEATURES**

- 5,880± Total SF
- 0.5622<u>+</u> Acres
- Sanctuary
- Fellowship Hall
- Kitchen
- Administrative & Staff Offices
- Educational/Multi-purpose Rooms
- Gravel Parking 40± Spaces