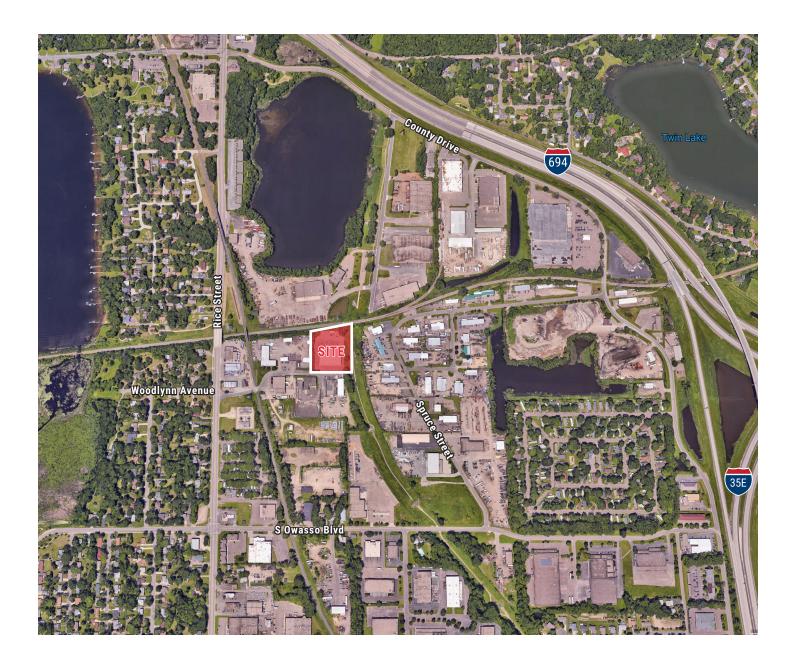

## **PROPERTY HIGHLIGHTS**

- Approx. 27,000 total building square feet
- Direct access to I-694, Hwy 36 & I-35E
- Near many retail shops, restaurants and hotels
- 18' clear height
- Four (4) docks and four (4) drive-in loading doors
- Divisible to 6,750 square feet
- Outside storage potential