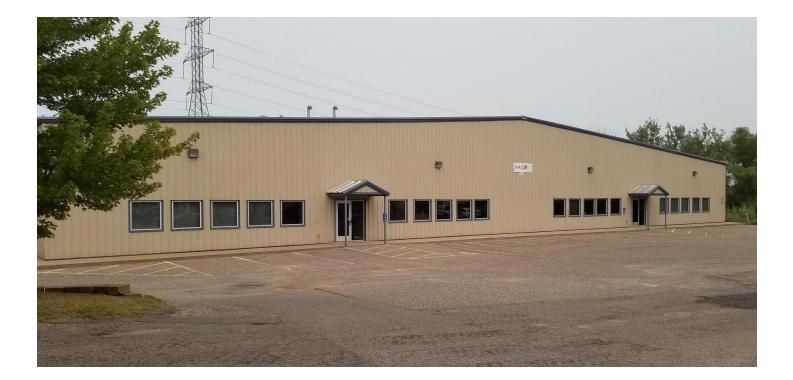

# ONSITE WAREHOUSE & STORAGE 53 WOODLYNN AVENUE I LITTLE CANADA, MN 55117

## **PROPERTY HIGHLIGHTS**

- Approx. 27,000 total building square feet
- Direct access to I-694, Hwy 36 & I-35E
- Near many retail shops, restaurants and hotels
- 18' clear height
- Four (4) docks and four (4) drive-in loading doors
- Divisible to 6,750 square feet
- Outside storage potential