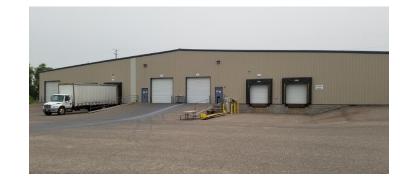

## **PROPERTY HIGHLIGHTS**

- Approx. 27,000 total building square feet
- Direct access to I-694, Hwy 36 & I-35E
- Near many retail shops, restaurants and hotels
- 18' clear height
- Four (4) docks and four (4) drive-in loading doors
- Divisible to 6,750 square feet
- Outside storage potential