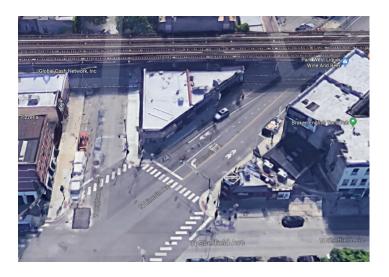

#### **Property Description**

Prime real estate for sale at the busy corner of Lincoln, Wrightwood & Sheffield. The former location of the famous Salt n' Pepper Diner is now available for sale. Rarely available, highly visible corner building located in the heart of Lincoln Park.

#### **Property Details**

SALE PRICE: **\$2,999,000** PROPERTY TAX: **\$27,248** ZONING: **B3-3** BUILDING SQ FT: **5,000** SITE SQUARE FEET: **5,000** SITE DIMENSIONS: **136'** x **97'** x **95'** 