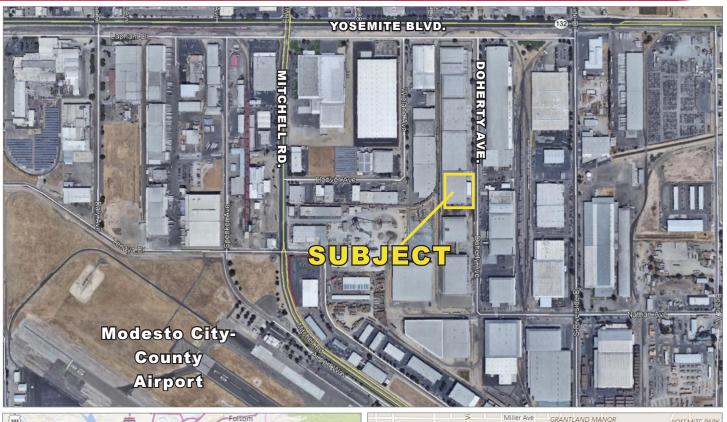

## RAIL SERVED BLDG FOR SALE OR LEASE BEARD INDUSTRIAL DISTRICT

427 DOHERTY AVENUE, MODESTO, CA

# RAIL SERVED BLDG FOR SALE OR LEASE BEARD INDUSTRIAL DISTRICT

427 DOHERTY AVENUE, MODESTO, CA