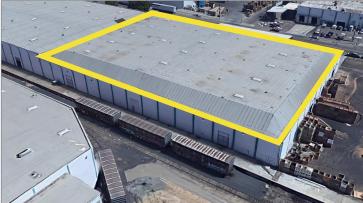

### LISTING DATA

**AVAILABLE SF:** 72,540± SF on 2.48± AC

**OFFICE SF:**  $1,500 \pm SF$ 

DOORS:

Dock High: One (1) - well

Grade Level: Five (5) - (3) 12' x 14'

 $(2) 14' \times 14'$ 

Rail: Three (3) (M&ET), short line

#### **COMMENTS:**

- 27,000± SF concrete yard at south end of building
- Rail served
- Attractive concrete tilt-up construction
- High speed Rytec dorrs and other recent upgrades
- In 15,000,000± SF Beard industrial District
- Available February 2019