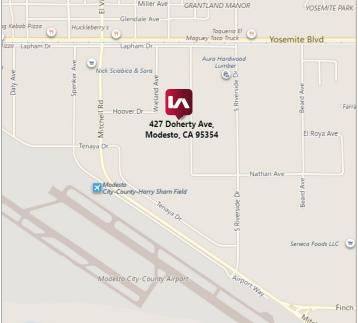

## RAIL SERVED BLDG FOR SALE OR LEASE BEARD INDUSTRIAL DISTRICT

427 DOHERTY AVENUE, MODESTO, CA

# RAIL SERVED BLDG FOR SALE OR LEASE BEARD INDUSTRIAL DISTRICT

427 DOHERTY AVENUE, MODESTO, CA