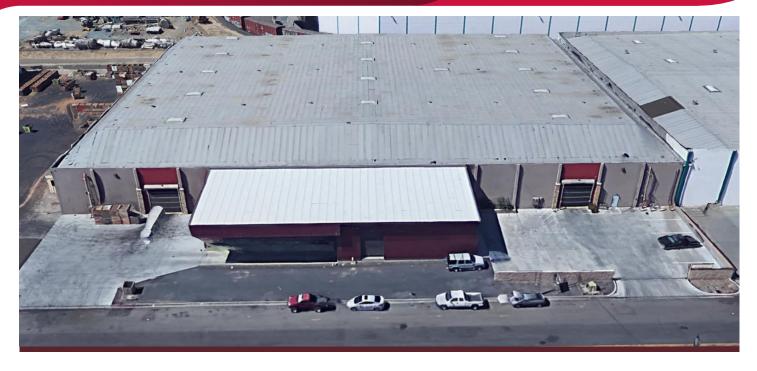

## RAIL SERVED BLDG FOR SALE OR LEASE BEARD INDUSTRIAL DISTRICT

427 DOHERTY AVENUE, MODESTO, CA

#### **COMMENTS:**

- 27,000± SF concrete yard at south end of building
- Rail served
- Attractive concrete tilt-up construction
- High speed Rytec dorrs and other recent upgrades
- In 15,000,000± SF Beard industrial District
- Available February 2019