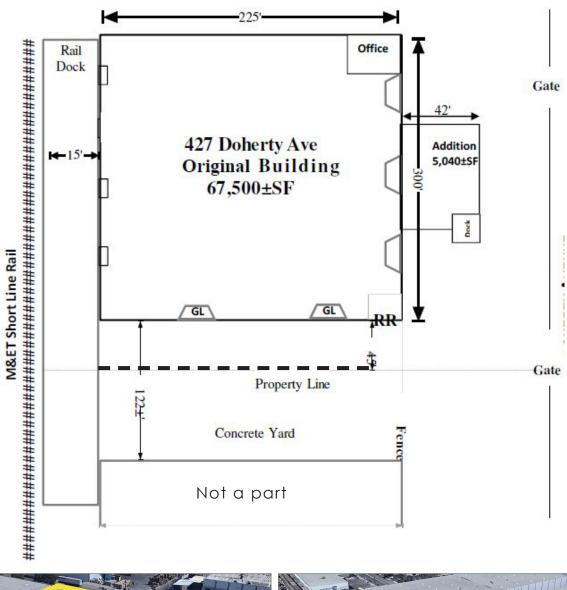

### LISTING DATA

**AVAILABLE SF:** 72,540± SF on 2.48± AC

**OFFICE SF:**  $1,500 \pm SF$ 

DOORS:

Dock High: One (1) - well

Grade Level: Five (5) - (3) 12' x 14'

 $(2) 14' \times 14'$ 

Rail: Three (3) (M&ET), short line

rail road, 15' x 345' exterior

dock

CLEAR HEIGHT: 25'±

WHSE LIGHTS: T-5 skylights

BLDG DIMENSIONS: Original - ±225' x 300'

Expansion - ±42' x 120'

COLUMN SPACING: 20' x 90' - original section

**POWER:** 400 amps, 240/480 v, 3 phase

#### **COMMENTS:**

- 27,000± SF concrete yard at south end of building
- Rail served
- Attractive concrete tilt-up construction
- High speed Rytec dorrs and other recent upgrades
- In 15,000,000± SF Beard industrial District
- Available February 2019