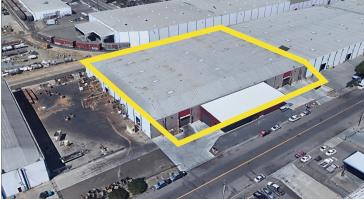

### LISTING DATA

**AVAILABLE SF:** 72,540± SF on 2.48± AC

**OFFICE SF:**  $1,500 \pm SF$ 

DOORS:

Dock High: One (1) - well

Grade Level: Five (5) - (3) 12' x 14'

 $(2) 14' \times 14'$ 

Rail: Three (3) (M&ET), short line

#### **COMMENTS:**

- 27,000± SF concrete yard at south end of building
- Rail served
- Attractive concrete tilt-up construction
- High speed Rytec dorrs and other recent upgrades
- In 15,000,000± SF Beard industrial District
- Available February 2019