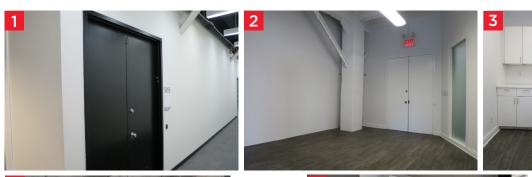

#### **Space Features**

- Attractive loft space with wood floors
- Exposed, open ceilings
- Corner unit with good light
- Built space with a reception area, IT room, kitchenette, open area, one interior meeting room with sliding barn doors, and one windowed meeting room with sliding barn doors
- Air conditioning is in place with two attractive ceiling fans
- 7 new thermopane windows
- 5.5 watts PRSF available exclusive of the power required for air conditioning
- Attended lobby
- Three new single occupant bathrooms designated for tenant's use
- Proximate to the following subway lines:
  E 1 B D F M N

## FLOOR PLAN / PHOTOS

207 WEST 25TH STREET, NEW YORK, NY

For more information, please contact:

Brian Weld 212 318 9709 brian.weld@cushwake.com CUSHMAN & WAKEFIELD 1290 Avenue of the Americas New York, NY 10104 www.cushmanwakefield.com