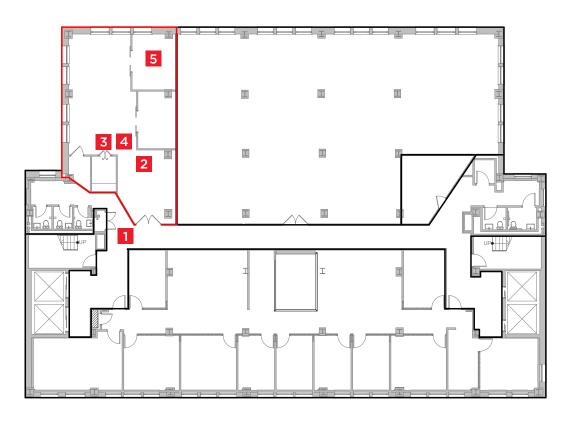

# Can be combined with the contiguous unit of 5,174 RSF

#### **Space Features**

- Attractive loft space with wood floors
- Exposed, open ceilings
- Corner unit with good light
- Built space with a reception area, IT room, kitchenette, open area, one interior meeting room with sliding barn doors, and one windowed meeting room with sliding barn doors
- Air conditioning is in place with two attractive ceiling fans
- 7 new thermopane windows
- 5.5 watts PRSF available exclusive of the power required for air conditioning
- Attended lobby
- Three new single occupant bathrooms designated for tenant's use
- Proximate to the following subway lines:
  E 1 B D F M N

## FLOOR PLAN / PHOTOS

207 WEST 25TH STREET, NEW YORK, NY

For more information, please contact:

Brian Weld 212 318 9709 brian.weld@cushwake.com CUSHMAN & WAKEFIELD 1290 Avenue of the Americas New York, NY 10104 www.cushmanwakefield.com