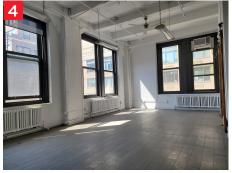

#### **Space Features**

- Attractive loft space with wood floors
- Exposed, open ceilings
- Corner unit with good light
- Built space with a reception area, IT room, kitchenette, open area, one interior meeting room with sliding barn doors, and one windowed meeting room with sliding barn doors
- Air conditioning is in place with two attractive ceiling fans
- 7 new thermopane windows
- 5.5 watts PRSF available exclusive of the power required for air conditioning
- Attended lobby
- Three new single occupant bathrooms designated for tenant's use
- Proximate to the following subway lines:
  E 1 B D F M N

## FLOOR PLAN / PHOTOS

207 WEST 25TH STREET, NEW YORK, NY

For more information, please contact:

Brian Weld 212 318 9709 brian.weld@cushwake.com CUSHMAN & WAKEFIELD 1290 Avenue of the Americas New York, NY 10104 www.cushmanwakefield.com