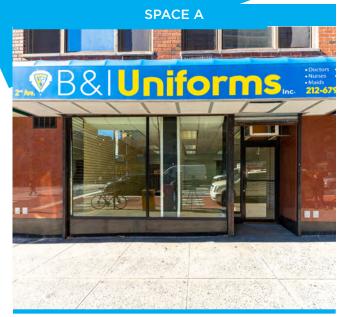

### **APPROXIMATE SIZE**

Space A

Ground Floor: 500 SF Basement: 900 SF

Space B

Ground Floor: 1,350 SF

Space C

Ground Floor: 1,100 SF

### **FRONTAGE**

Space A: 20 FT Space B: 14 FT Space C: 10 FT