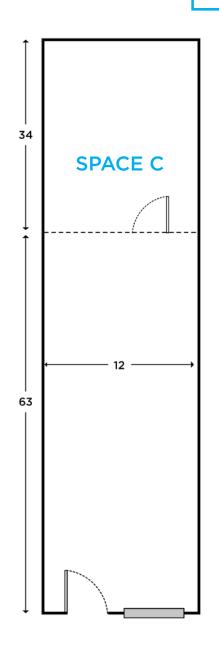

### **APPROXIMATE SIZE**

Space A

Ground Floor: 500 SF Basement: 900 SF

Space B

Ground Floor: 1,350 SF

Space C

Ground Floor: 1,100 SF

### **FRONTAGE**

Space A: 20 FT Space B: 14 FT Space C: 10 FT