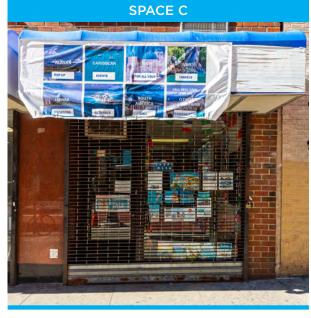

### **APPROXIMATE SIZE**

Space A

Ground Floor: 500 SF Basement: 900 SF

Space B

Ground Floor: 1,350 SF

Space C

Ground Floor: 1,100 SF

### **FRONTAGE**

Space A: 20 FT Space B: 14 FT Space C: 10 FT