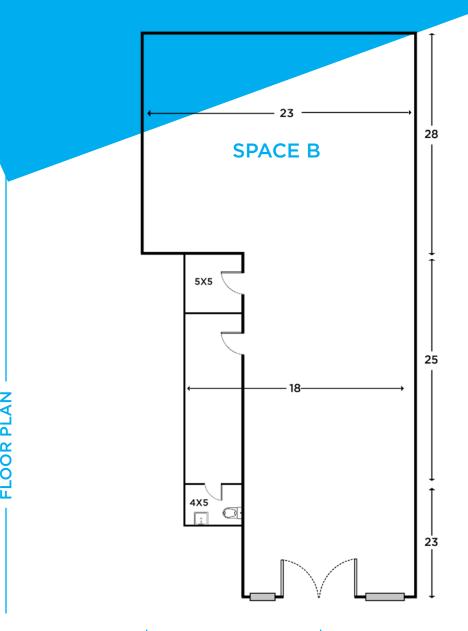

### **APPROXIMATE SIZE**

Space A

Ground Floor: 500 SF Basement: 900 SF

Space B

Ground Floor: 1,350 SF

Space C

Ground Floor: 1,100 SF

### **FRONTAGE**

Space A: 20 FT Space B: 14 FT Space C: 10 FT