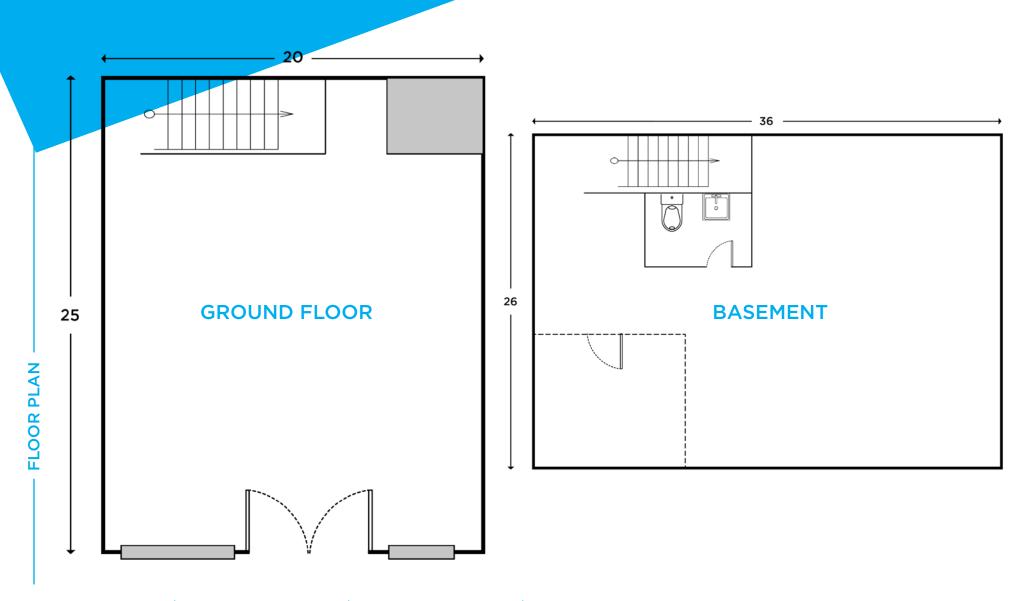

### **APPROXIMATE SIZE**

Space A

Ground Floor: 500 SF Basement: 900 SF

Space B

Ground Floor: 1,350 SF

Space C

Ground Floor: 1,100 SF

### **FRONTAGE**

Space A: 20 FT Space B: 14 FT Space C: 10 FT