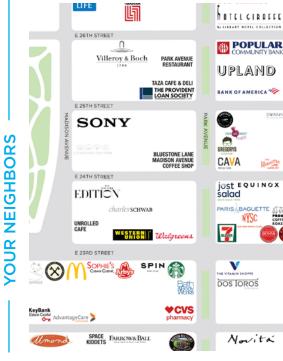

## **NEIGHBORS**

Morton Williams Supermarkets • New York Comedy Club • Subway • Mike's Pizza • NYU College of Nursing • Hunter-Bellevue School of Nursing • Beth Israel Medical Clinic • Baruch College • School of Visual Arts • Explore + Discovery Early Learning Center • The Marcel at Gramercy Hotel