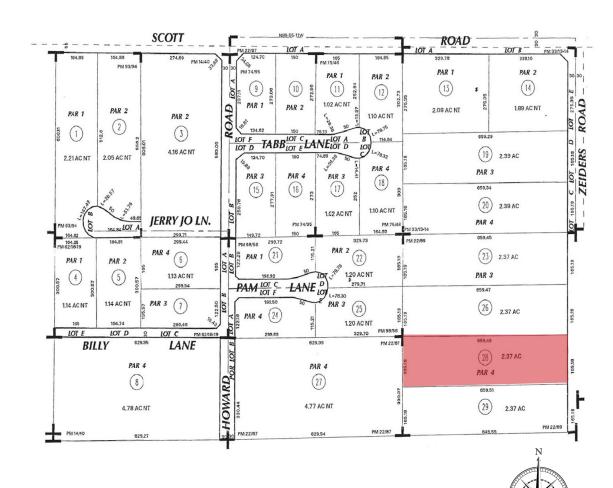

### PARCEL MAP

**FOR SALE** 

ZEIDERS ROAD, MENIFEE, CA 92584

## PROPERTY HIGHLIGHTS

- ±2.37 AC for sale
- APN# 384-130-028
- Site Dimensions 165.18' x 659.49'
- Light Industrial (LI) Zoning City of Menifee
- Close proximity to I-215 freeway via Scott Rd.
- Numerous retail and restaurant amenities nearby
- Offered for Sale at \$900,000