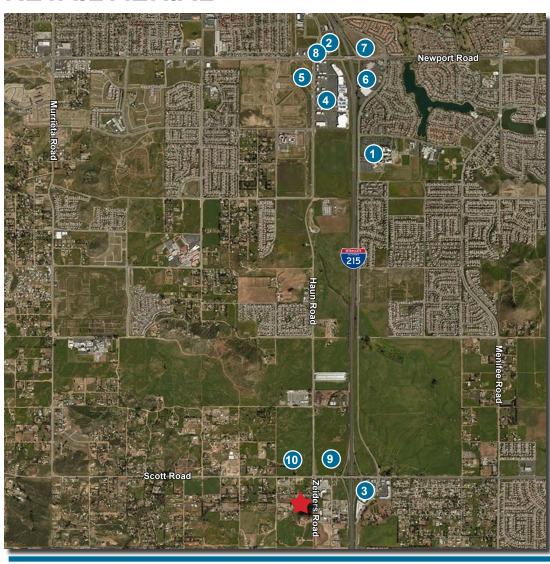

## **RETAIL AERIAL**

## **Public Works**

- Mt. San Jacinto College
- 2 City Hall

## Surrounding Retail

**Future Shopping Center Site** 

**FOR SALE** 

ZEIDERS ROAD, MENIFEE, CA 92584

**FOR SALE** 

ZEIDERS ROAD, MENIFEE, CA 92584