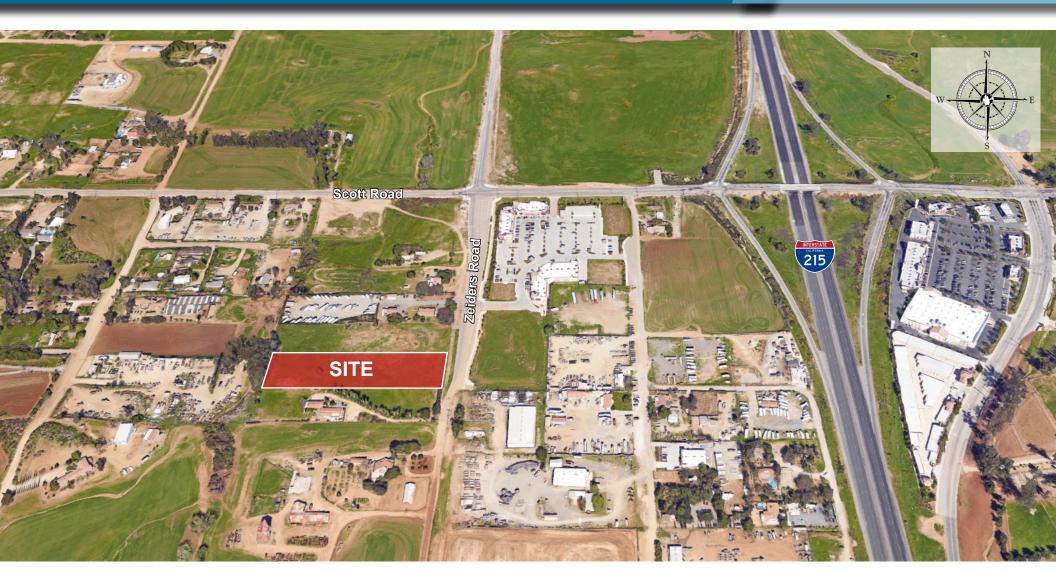

ZEIDERS ROAD, MENIFEE, CA 92584

## PROPERTY HIGHLIGHTS

- ±2.37 AC for sale
- APN# 384-130-028
- Site Dimensions 165.18' x 659.49'
- Light Industrial (LI) Zoning City of Menifee
- Close proximity to I-215 freeway via Scott Rd.
- Numerous retail and restaurant amenities nearby
- Offered for Sale at \$900,000