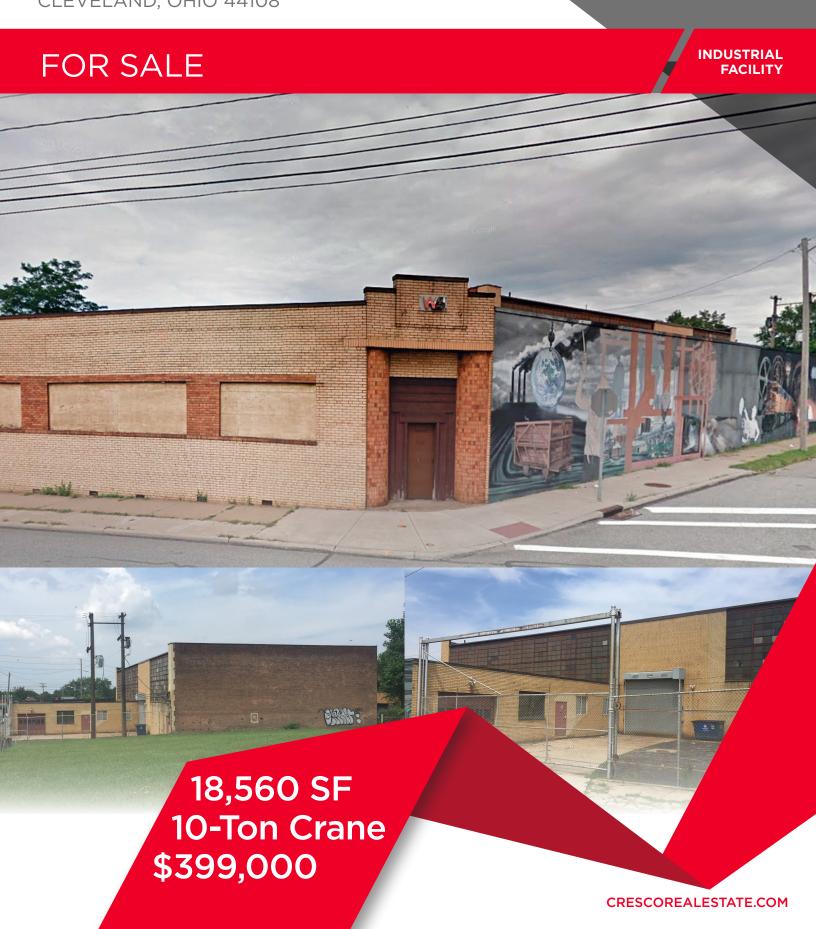

# **7819-7835**Broadway Avenue CLEVELAND, OHIO 44108

## 7819-7835 BROADWAY AVENUE

CLEVELAND, OHIO 44108

#### PROPERTY HIGHLIGHTS

| 18,560 SF                      |
|--------------------------------|
| 1,500 SF                       |
| 17,060 SF                      |
| 1.29 acres                     |
| 1947                           |
| Block / Siding                 |
| 20' - 22'                      |
| Two (2) 14'x12'11", 10'x10'    |
| One (1)                        |
| No                             |
| Fluorescent                    |
| Air Rotation / Co Ray Vac      |
| Office                         |
| Ballasted Rubber / Metal Gable |
| 600A / 240V / 3P               |
| One (1) 10 ton with 16' hook   |
| \$399,000.00                   |
|                                |