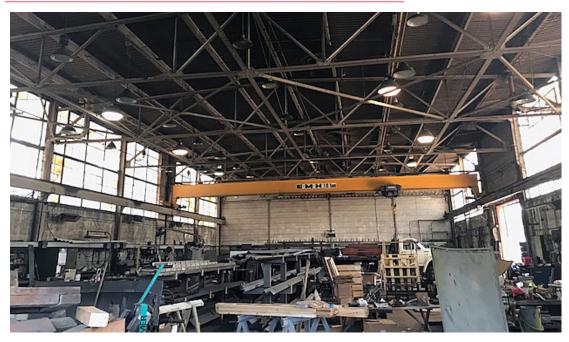

#### PROPERTY HIGHLIGHTS

| 18,560 SF                      |
|--------------------------------|
| 1,500 SF                       |
| 17,060 SF                      |
| 1.29 acres                     |
| 1947                           |
| Block / Siding                 |
| 20' - 22'                      |
| Two (2) 14'x12'11", 10'x10'    |
| One (1)                        |
| No                             |
| Fluorescent                    |
| Air Rotation / Co Ray Vac      |
| Office                         |
| Ballasted Rubber / Metal Gable |
| 600A / 240V / 3P               |
| One (1) 10 ton with 16' hook   |
| \$399,000.00                   |
|                                |