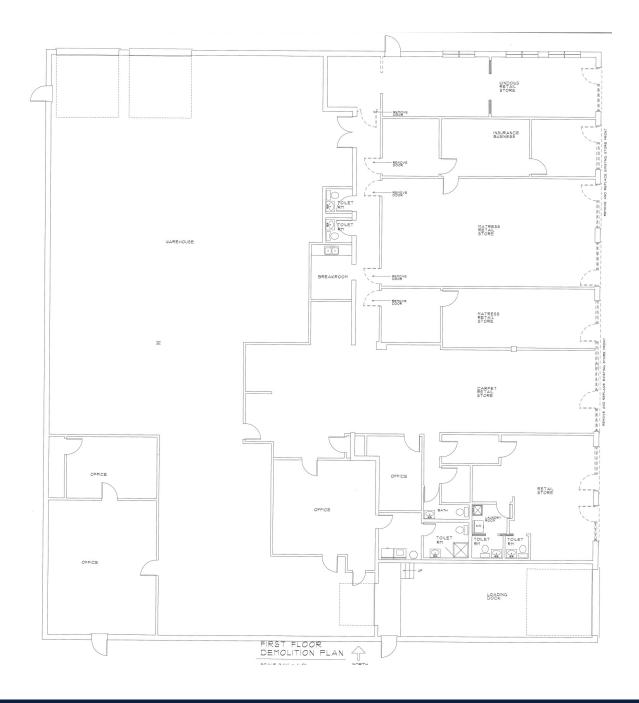

#### **BUILDING SPECIFICATIONS**

**BUILDING SIZE:** ± 10,125 SF

OFFICE/ RETAIL ± 4,200 SF

UNITS: (can be removed)

CEILING HEIGHT: 14'-18' clear

LOADING: 1 interior dock

2 drive-in doors

POWER: Ample

# 6010 N. NORTHWEST HIGHWAY, CHICAGO, ILLINOIS

FOR ADDITIONAL INFORMATION, PLEASE CONTACT:

**DAN PRENDERGAST** 

dprendergast@darwinrealty.com