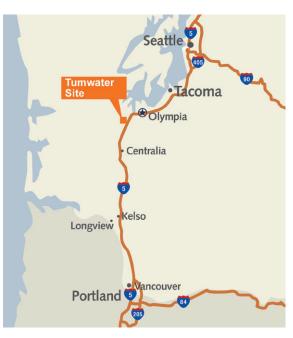

# Tumwater Land ± 19 Acres

9742 Blomberg St SW Tumwater, WA

| ± 19 acres / ± 827,640 SF                                                |
|--------------------------------------------------------------------------|
| LI - Light Industrial zoning                                             |
| Site dimensions ± 1,300' x 658'                                          |
| Site can accommodate up to<br>± 320,000 to 340,000 SF<br>building        |
| Electricity and gas on site; water and sewer in process                  |
| SEPA approval in process                                                 |
| Excellent access to I-5 (one<br>mile / two minutes from I-5, exit<br>99) |
| Sale price - \$3.75 PSF<br>(\$3,103,650)                                 |





## Location



## Contact

Patricia J. Loveall, SIOR 206.248.7340 ploveall@kiddermathews.com

Douglas R. Clerget 206.248.7312 dougc@kiddermathews.com



# For Sale

# 9742 Blomberg St SW, Tumwater

## Proposed Site Plan - Other Configurations Available



#### Contact

Patricia J. Loveall, SIOR 206.248.7340 ploveall@kiddermathews.com Douglas R. Clerget 206.248.7312 dougc@kiddermathews.com

This information supplied herein is from sources we deem reliable. It is provided without any representation, warranty or guarantee, expressed or implied as to its accuracy. Prospective Buyer or Tenant should conduct an independent investigation and verification of all matters deemed to be material, including, but not limited to, statements of income and expresse. Consult your attorney, accountant, or other professio