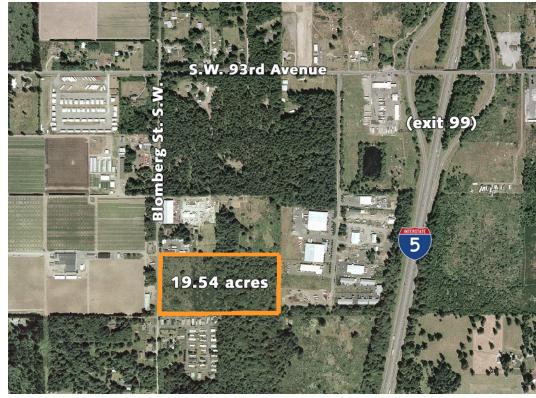

# Tumwater Land ± 19 Acres

9742 Blomberg St SW Tumwater, WA

| ± 19 acres / ± 827,640 SF                                                |
|--------------------------------------------------------------------------|
| LI - Light Industrial zoning                                             |
| Site dimensions ± 1,300' x 658'                                          |
| Site can accommodate up to<br>± 320,000 to 340,000 SF<br>building        |
| Electricity and gas on site; water and sewer in process                  |
| SEPA approval in process                                                 |
| Excellent access to I-5 (one<br>mile / two minutes from I-5, exit<br>99) |
| Sale price - \$3.75 PSF<br>(\$3,103,650)                                 |

# 9742 Blomberg St SW, Tumwater