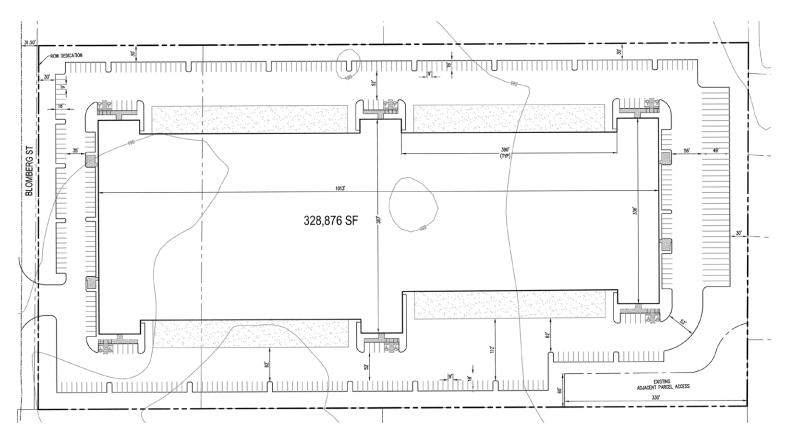

## Proposed Site Plan - Other Configurations Available

# Tumwater Land ± 19 Acres

9742 Blomberg St SW Tumwater, WA

| ± 19 acres / ± 827,640 SF                                                |
|--------------------------------------------------------------------------|
| LI - Light Industrial zoning                                             |
| Site dimensions ± 1,300' x 658'                                          |
| Site can accommodate up to<br>± 320,000 to 340,000 SF<br>building        |
| Electricity and gas on site; water and sewer in process                  |
| SEPA approval in process                                                 |
| Excellent access to I-5 (one<br>mile / two minutes from I-5, exit<br>99) |
| Sale price - \$3.75 PSF<br>(\$3,103,650)                                 |