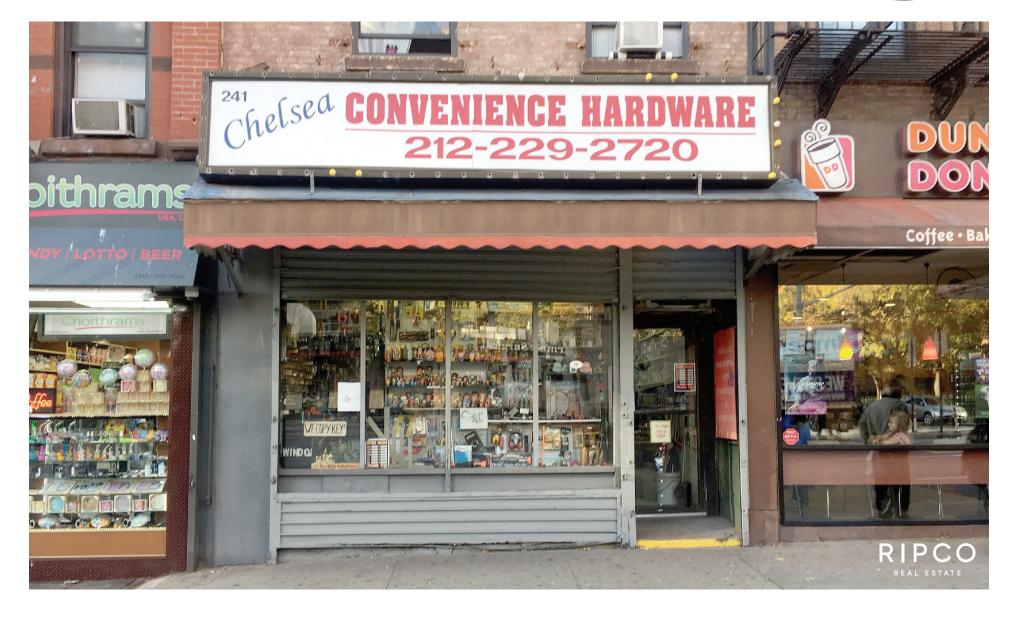

#### **GROUND FLOOR**

#### SIZE

Ground Floor 803 SF Basement 787 SF

#### **FRONTAGE**

Ninth Avenue 18 FT