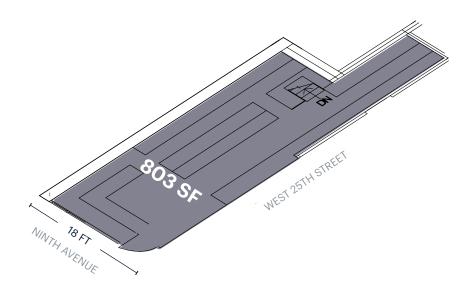

# **RETAIL SPACE**

# **245 NINTH AVENUE**

Between West 24th and West 25th Streets

**CHELSEA** 

NEW YORK | NY





# **SPACE DETAILS**

#### **GROUND FLOOR**



#### **BASEMENT**



# **LOCATION**

Between West 24th and West 25th Streets

#### SIZE

Ground Floor 803 SF Basement 787 SF

#### **FRONTAGE**

Ninth Avenue 18 FT

# **NEIGHBORS**

Txikito Restaurant, Sullivan Street Bakery, Kiku Sushi, Co Restaurant, Gristedes Supermarket, Push Cart Coffee, McDonalds, Capital One

# **COMMENTS**

Prime Chelsea Retail Location

All uses and divisions considered; venting is possible

#### **TRANSPORTATION**

2017 Ridership Report

| 23rd Street | <b>9 3</b> |
|-------------|------------|
| Annual      | 7,410,618  |
| Weekday     | 24,161     |
| Weekend     | 23,444     |

# **AREA MAP**



# CONTACT EXCLUSIVE AGENTS

#### **JOSHUA SIEGELMAN**

jsiegelman@ripcony.com 212.750.6536

#### PHILIP G. HERTLING

phertling@ripcony.com 212.750.6565