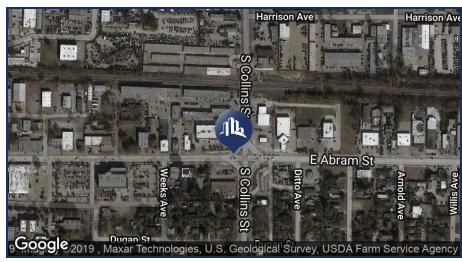

## 816-822 E Abram St, Arlington, TX 76010







## **FOR INFORMATION**

For Lease: Negotiable Property Type: Retail Building Size: 14,000 SF

#### **Features:**

- SW Corner of Abrams/Collins
- Great tenant mix
- **Great Location**



### **Contact:**

#### Daniel Eng, CCIM | CPM **Judy Ratsamy**

President | Broker **Associate** 469.916.8888 X801

469.916.8888 X306

daniel@engvest.com judy.ratsamy@sperrycga.com

TX #0514529 TX #635411

#### **Mimi Sisombath**

Vice President 469.916.8888 X226 mimi.sisombath@sperrycga.com TX #0626198

\*Each office Independently Owned and Operated





# Retailer Map