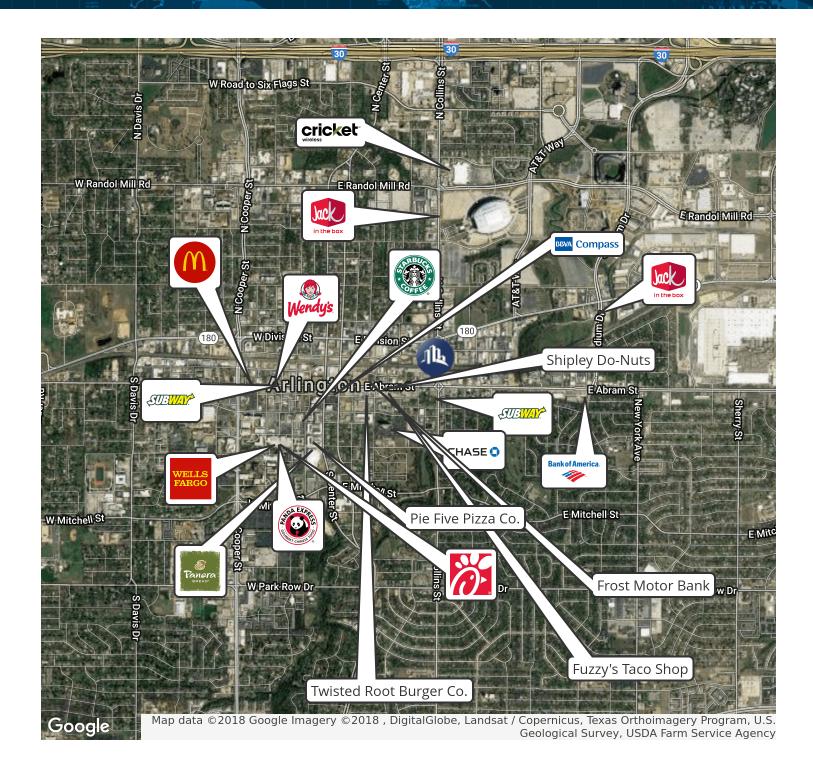

## 816-822 E Abram St, Arlington, TX 76010

#### **Features:**

- SW Corner of Abrams/Collins
- Great tenant mix
- **Great Location**

# Retailer Map