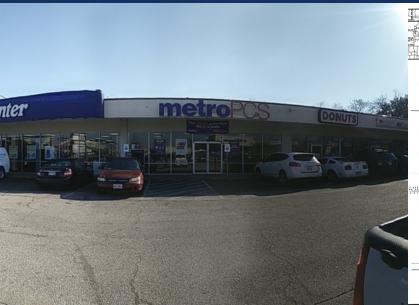

## 816-822 E Abram St, Arlington, TX 76010

## **FOR INFORMATION**

For Lease: Negotiable Property Type: Retail Building Size: 14,000 SF

#### **Features:**

- SW Corner of Abrams/Collins
- Great tenant mix
- **Great Location**