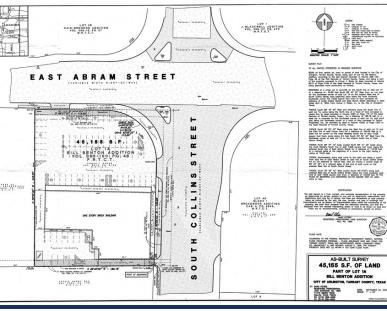

## 816-822 E Abram St, Arlington, TX 76010

#### **Features:**

- SW Corner of Abrams/Collins
- Great tenant mix
- **Great Location**