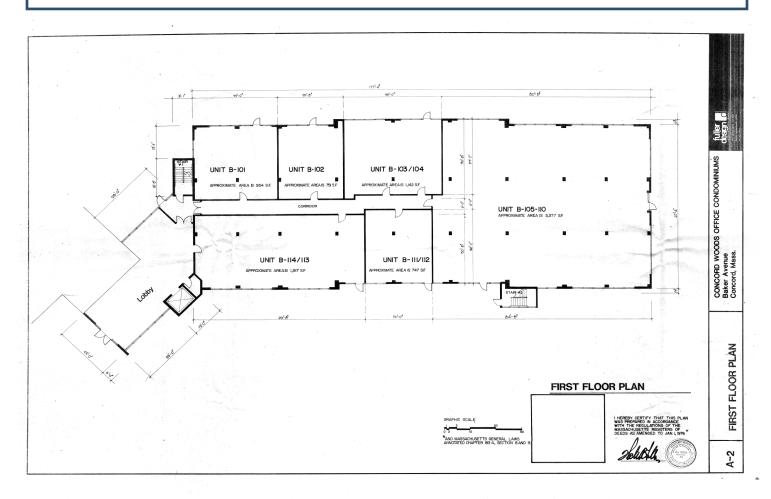

Suite 113/114 1917 sq. ft. Asking: \$495,000



Disclaimer: The Evaluation Material contains information provided by the Owner and obtained by the Broker. While the information is believed to be accurate, Receiving Party should independently evaluate its completeness and accuracy before making an offer. This Evaluation Material is subject to prior placement, errors, omissions, changes or withdrawal without notice and does not constitute a recommendation, endorsement or advice as to the value of the Property by Disclosing Party.

Call for an appointment

Tyler Spring 617.834.8602

George Robb 857.891.7254

Tom Caldarone 978.397.4227

Omni Properties , LLC 6 Lyberty Way Suite 203 Westford MA www.omniproperties.com 978.369.4884

## 290 Baker Ave

## Location, Location!







## Floor Plans







# Floor Plans