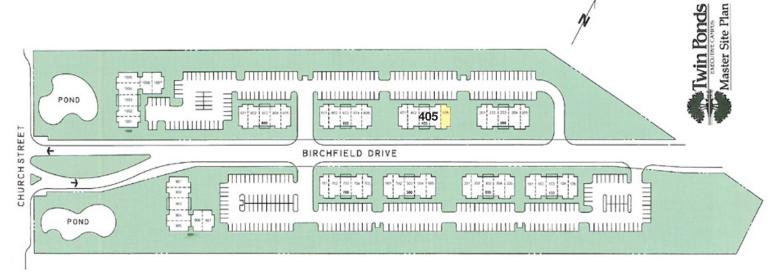

# 405 Birchfield Drive | Twin Ponds Executive Campus Mount Laurel, NJ

OFFICE CONDO UNIT WITHIN SCENIC BUSINESS PARK

# 405 Birchfield Drive | Mount Laurel, NJ