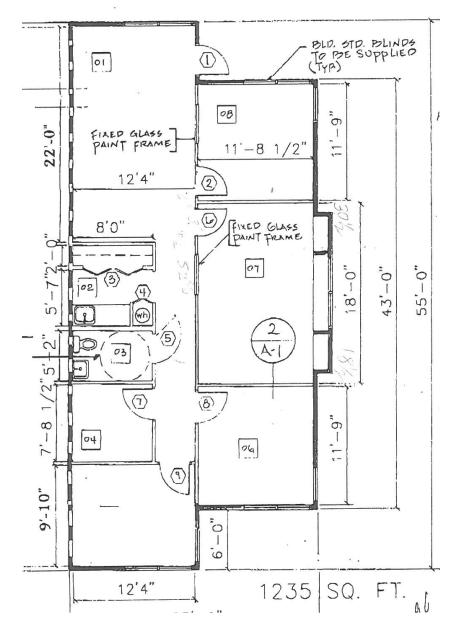

itchenette and server room
- On-site property management by J.S. Hovnanian & Sons, Inc., the owner and developer of the office campus
- Part of a 13 acre, 10 building scenic office campus
- Operable windows
- Electric heat & air-conditioning
- Comcast and Verizon internet service available
- Abundant on-site parking (5 spaces/1,000 SF occupied)
- Taxes (2015): \$4,821
- Minutes to I-295, NJ Turnpike, Routes 73 and 38

SALE PRICE \$185,000

LEASE RATE \$14.25 PSF

#### **Contact Information:**

Julie Kronfeld, SIOR

((<u>)</u>) +1 856 802 6516

iulie.kronfeld@naimertz.com

Rebecca Ting, SIOR

(( )) +1 215 396 2900 ext 206

rebecca.ting@naimertz.com

NAI Mertz | 21 Roland Avenue Mount Laurel, NJ 08054 +1 856 234 9600 | naimertz.com



# 405 Birchfield Drive | Mount Laurel, NJ

## Floorplan