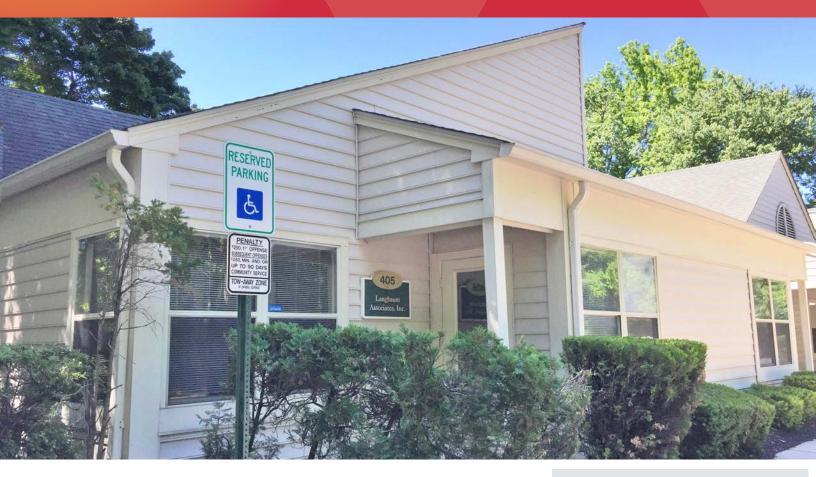

# 405 Birchfield Drive | Twin Ponds Executive Campus Mount Laurel, NJ

OFFICE CONDO UNIT WITHIN SCENIC BUSINESS PARK

### **Property Information**

- 1,235± SF office condo
- 3 private offices + reception, conference room, kitchenette and server room
- On-site property management by J.S. Hovnanian & Sons, Inc., the owner and developer of the office campus
- Part of a 13 acre, 10 building scenic office campus
- Operable windows
- Electric heat & air-conditioning
- Comcast and Verizon internet service available
- Abundant on-site parking (5 spaces/1,000 SF occupied)
- Taxes (2015): \$4,821
- Minutes to I-295, NJ Turnpike, Routes 73 and 38