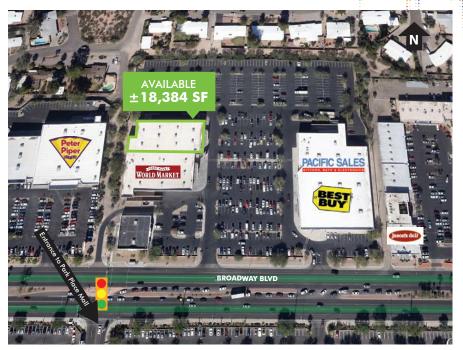

# PROPERTY INFO

- + Located on Broadway Blvd. within Tucson's Retail "Golden Mile"
- + Immediately across from Park Place Mall/signalized crosswalk
- + Excellent co-tenancy with Arizona's #1 Best Buy, Cost Plus & Jared Jewelers
- + Clear height at ±20'
- + C-1 Zoning, City of Tucson
- + ±18,384 SF
- + ±51,000 vehicles per day on Broadway Boulevard (Source: PAG, 2011 counts)