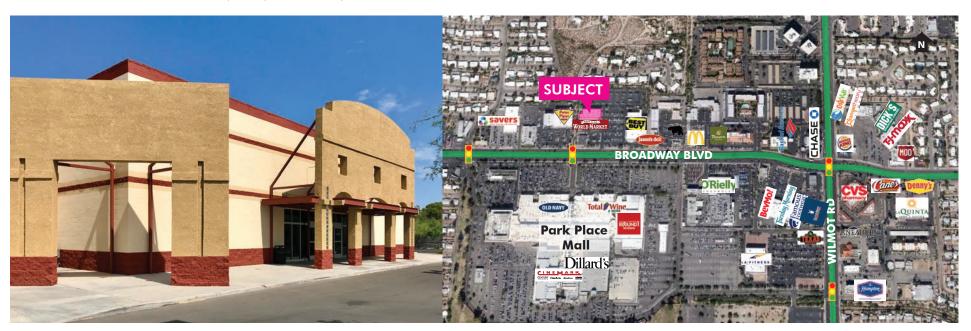

# Prime Mall-Area Junior Anchor Space

5975 E BROADWAY BLVD, #115, TUCSON, AZ 85711

# PROPERTY INFO

- + Located on Broadway Blvd. within Tucson's Retail "Golden Mile"
- + Immediately across from Park Place Mall/signalized crosswalk
- + Excellent co-tenancy with Arizona's #1 Best Buy, Cost Plus & Jared Jewelers
- + Clear height at ±20'
- + C-1 Zoning, City of Tucson
- + ±18,384 SF
- + ±51,000 vehicles per day on Broadway Boulevard (Source: PAG, 2011 counts)