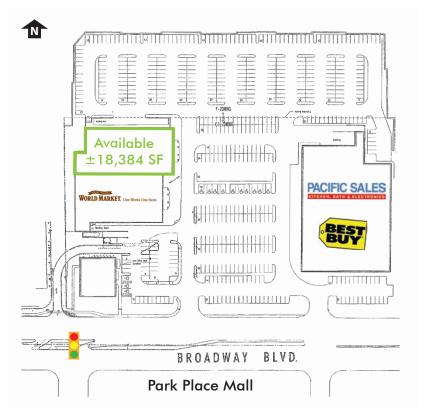

# PROPERTY INFO

- + Located on Broadway Blvd. within Tucson's Retail "Golden Mile"
- + Immediately across from Park Place Mall/signalized crosswalk
- + Excellent co-tenancy with Arizona's #1 Best Buy, Cost Plus & Jared Jewelers
- + Clear height at ±20'
- + C-1 Zoning, City of Tucson
- + ±18,384 SF
- + ±51,000 vehicles per day on Broadway Boulevard (Source: PAG, 2011 counts)