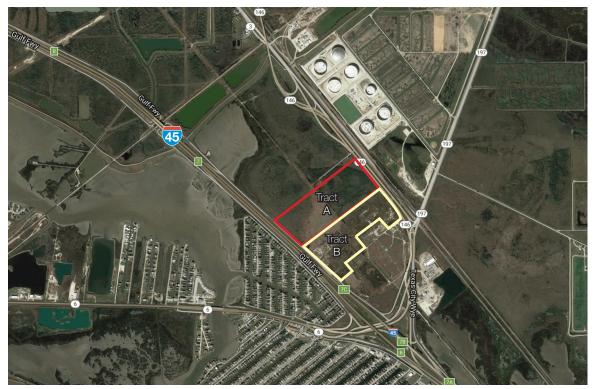

### **Property Highlights**

• ±62 Acres of Land (Divisible)

» Tract A: ±32.55 AC
» Tract B: +29.58 AC

» Tract C: Combined ±62 AC

±1714' Frontage on I-45

±1450' Frontage on Hwy 146 / Hwy 3

Galveston County

Key Map 738W