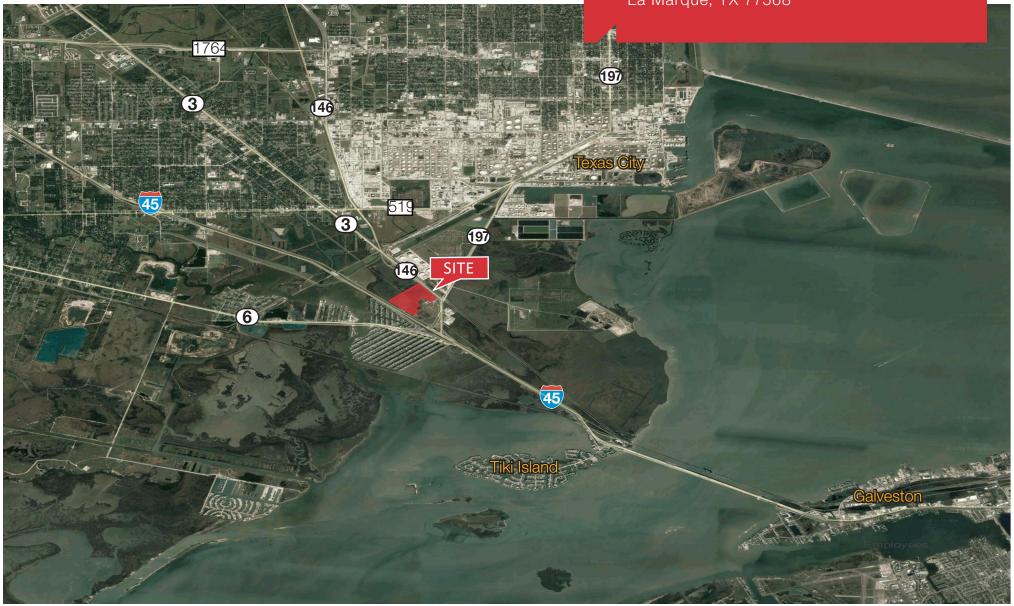

### **Property Highlights**

• ±62 Acres of Land (Divisible)

» Tract A: ±32.55 AC
» Tract B: +29.58 AC

» Tract C: Combined ±62 AC

±1714' Frontage on I-45

±1450' Frontage on Hwy 146 / Hwy 3

Galveston County

Key Map 738W

Sale Price: Call Broker

Ground Lease: Call Broker

| Demographics            | 1-Mile   | 3-Mile   | 5-Mile   |
|-------------------------|----------|----------|----------|
| 2017 Population         | 2,153    | 8,978    | 50,275   |
| Average HH Income       | \$74,290 | \$57,520 | \$44,570 |
| 5-Year Projected Growth | 9.38%    | 9.29%    | 9.10%    |

| Traffic Counts        | Vehicles Per Day |
|-----------------------|------------------|
| I-45 @ Texas City Wye | 50,506           |
| Hwy 146 @ Hwy 3       | 19,528           |