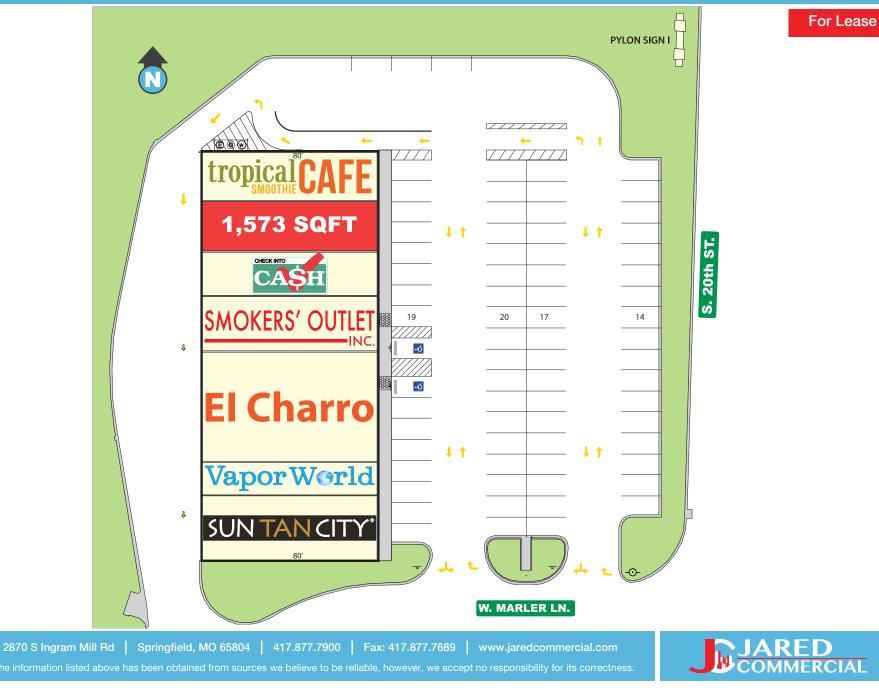

21 S 20TH ST, OZARK, MO 65721

2870 S Ingram Mill Rd | Springfield, MO 65804 | 417.877.7900 | Fax: 417.877.7689 | www.jaredcommercial.com

1,573 SF



#### LEASE INFORMATION

| Lease Type:  |        |           | NNN        | Lease Term: |             | Negotiable    |
|--------------|--------|-----------|------------|-------------|-------------|---------------|
| Total Space: |        |           | 1,573 SF   | Lease Rate: |             | \$20.00 SF/yr |
| AVAILABLE S  |        |           |            |             |             |               |
| SUITE        | TENANT | SIZE (SF) | LEASE TYPE | LEASE RATE  | DESCRIPTION |               |
|              |        |           |            |             |             |               |





For Lease



### 1721 S 20TH ST, OZARK, MO 65721



h

SITE PLAN



### 1721 S 20TH ST, OZARK, MO 65721

# DEVELOPMENT SITE PLAN



### 1721 S 20TH ST, OZARK, MO 65721

**RETAILER MAP** 



Fax: 417.877.7689

www.jaredcommercial.com



### 1721 S 20TH ST, OZARK, MO 65721







| POPULATION          | 1 MILE                 | 5 MILES               | 10 MILES                  |
|---------------------|------------------------|-----------------------|---------------------------|
| TOTAL POPULATION    | 1,090                  | 30,461                | 98,354                    |
| MEDIAN AGE          | 34.5                   | 34.8                  | 37.7                      |
| MEDIAN AGE (MALE)   | 33.9                   | 33.8                  | 36.6                      |
| MEDIAN AGE (FEMALE) | 35.1                   | 35.7