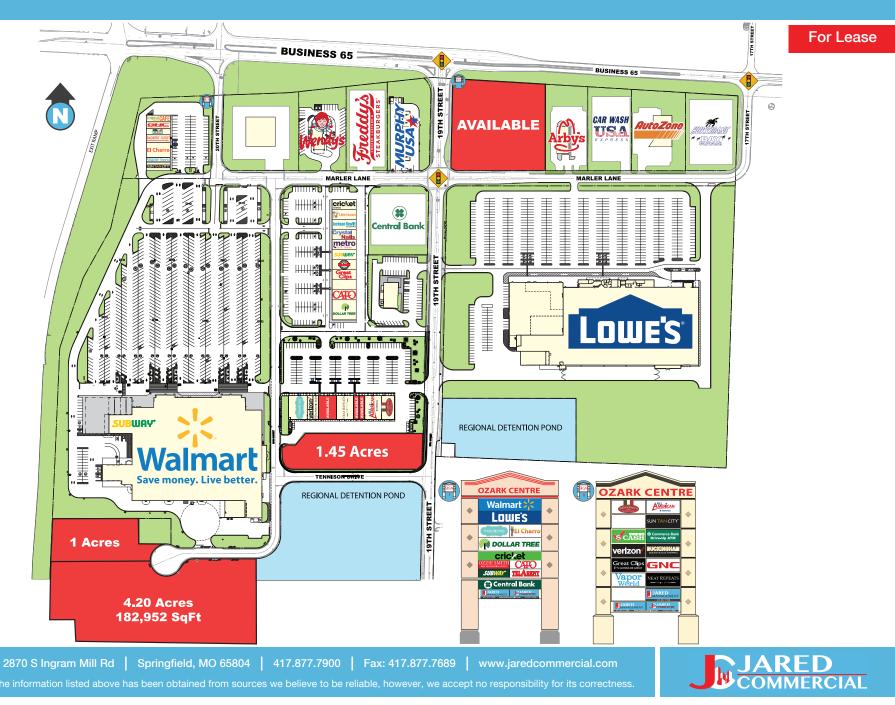

### 1721 S 20TH ST, OZARK, MO 65721

h

SITE PLAN

### 1721 S 20TH ST, OZARK, MO 65721

# DEVELOPMENT SITE PLAN