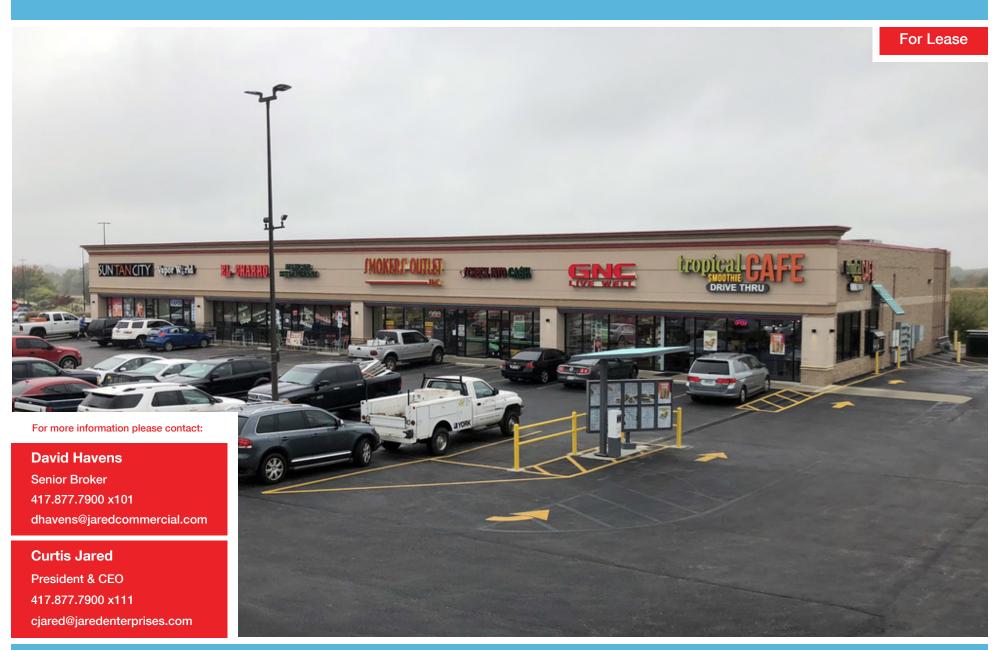

### 1721 S 20TH ST, OZARK, MO 65721

### For Lease

### **PROPERTY OVERVIEW**

Great retail strip center located in the Ozark Town Center development. Anchored by Walmart Super Center & Lowe's Home Improvement Store.

### **PROPERTY HIGHLIGHTS**

- Great location.
- Anchored by Walmart.
- Anchored by Lowe's.
- Ozark's economic hub.
- Close proximity to Highway 65.
- High traffic area.

2870 S Ingram Mill Rd | Springfield, MO 65804 | 417.877.7900 | Fax: 417.877.7689 | www.jaredcommercial.com