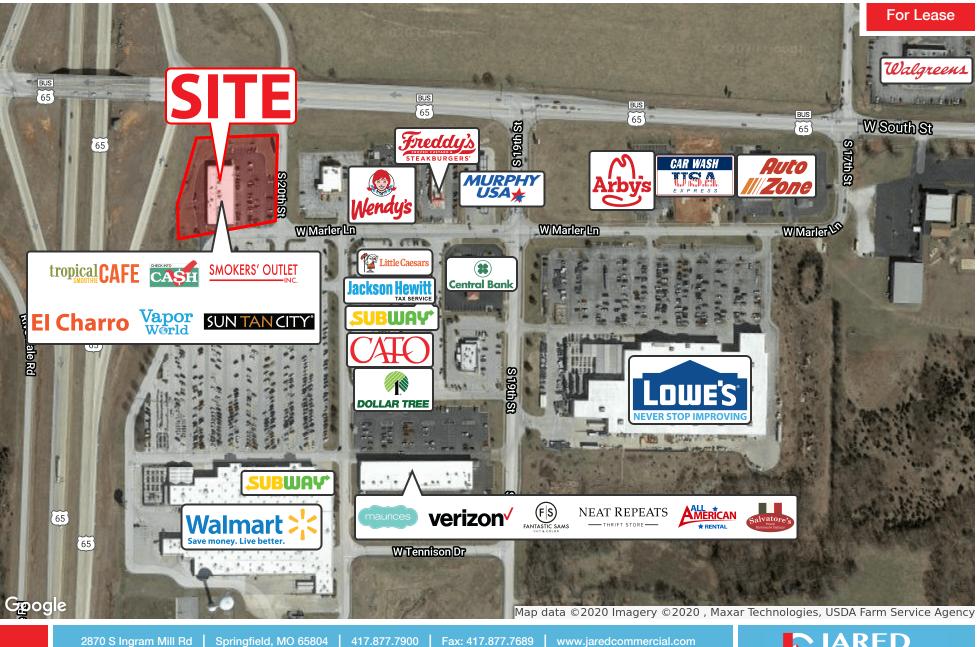

### 1721 S 20TH ST, OZARK, MO 65721

**RETAILER MAP** 

Fax: 417.877.7689

www.jaredcommercial.com