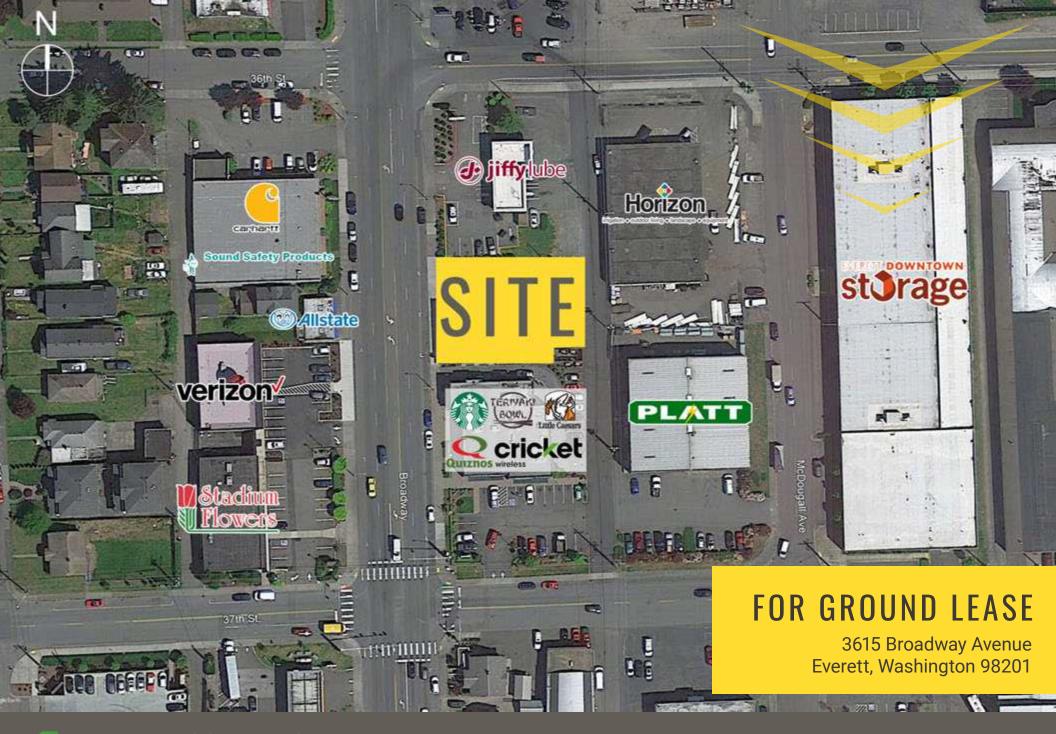

## **3615 BROADWAY AVENUE:**

- Available: 0.22 Acres (9,600 SF +-)
- Zoned BMU (Broadway Mixed-Use)
- Adjacent to Busy Starbuck's with Drive Thru
- Near Memorial Stadium and Funko Field -Home of Everett Aquasox
- Traffic Counts: 29,632 ADT on Broadway
- Contact Broker for Rates and Details