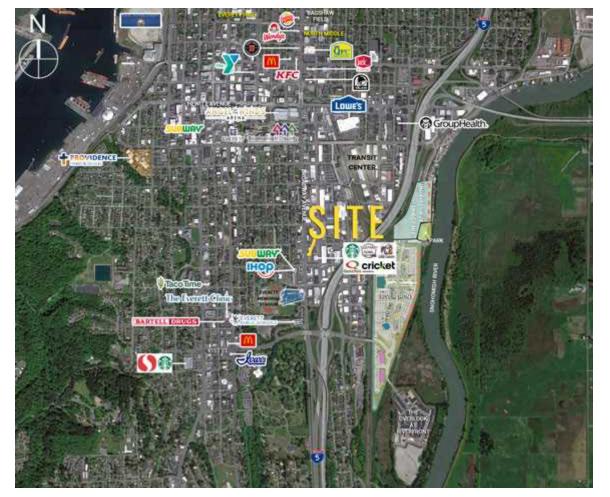

## **3615 BROADWAY AVENUE:**

- Available: 0.22 Acres (9,600 SF +-)
- Zoned BMU (Broadway Mixed-Use)
- Adjacent to Busy Starbuck's with Drive Thru
- Near Memorial Stadium and Funko Field -Home of Everett Aquasox
- Traffic Counts: 29,632 ADT on Broadway
- Contact Broker for Rates and Details