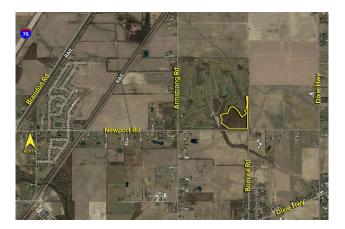

| Acreage:                          | 13.11                 |                                                       | I            | mprovements:     | N/A               |                                            |
|-----------------------------------|-----------------------|-------------------------------------------------------|--------------|------------------|-------------------|--------------------------------------------|
| Zoning:                           | PD                    |                                                       | 0            | Dimensions:      |                   |                                            |
| UTILITIES                         |                       |                                                       |              |                  |                   |                                            |
| Sanitary Sewer:                   | Yes                   |                                                       | C            | Gas:             | Yes               |                                            |
| Storm Sewer:                      | No                    |                                                       | C            | Outside Storage: | No                |                                            |
| Water:                            | Yes                   |                                                       | F            | Rail Siding:     | No                |                                            |
| ADJACENT LANE                     | )                     |                                                       |              |                  |                   |                                            |
| North:                            | Golf Course           |                                                       | E            | last:            | Agricultural      |                                            |
| South:                            | Agricultural          |                                                       | V            | Vest:            | Golf Course       |                                            |
| PRICING INFORM                    | IATION                |                                                       |              |                  |                   |                                            |
| Asking Price:                     | \$550,000.0           | 0                                                     |              |                  |                   |                                            |
| Per Acre:                         | \$41,952.71           |                                                       | F            | Parcel #:        | 03-032-006-10     |                                            |
| Per SqFt :                        | \$0.96                |                                                       |              | Assessor Number: | N/A               |                                            |
| Terms:                            |                       |                                                       |              | Taxes:           | \$1,503.83 (2022) |                                            |
| TRAFFIC INFORMATION               |                       |                                                       | DEMOGRAPHICS | 5                | Median HH         |                                            |
| Yr: 2022 Count                    | <b>t:</b> 149         | Newport Rd. W. of Dixie Hwy.                          |              |                  | Population        | Income                                     |
| Yr: 2022 Count                    | <b>t:</b> 1,326       | Dixie Hwy. N. of Newport Rd.                          |              | 1 Mile Radius    | 715               | \$107,093                                  |
| Yr: 2022 Count                    | <b>t:</b> 1,333       | Dixie Hwy. S. of Newport Rd.                          |              | 3 Mile Radius    | 4,961             | \$100,942                                  |
| Yr: Coun                          | t:                    |                                                       |              | 5 Mile Radius    | 21,822            | \$81,661                                   |
| Comments: Site<br>Water and sewer |                       | d for 88 units, many with golf course<br>to freeways. | e fro        | ontage.          | Sigler Rd         | W<br>Armstrong Rd<br>Bomiee Rd<br>Wide Hwy |
|                                   | I <b>RE</b> ASSOCIATE | ES                                                    |              | _                | W                 | Dixie Hwy                                  |
| Agent(s):                         |                       |                                                       |              |                  | Post Rd           |                                            |