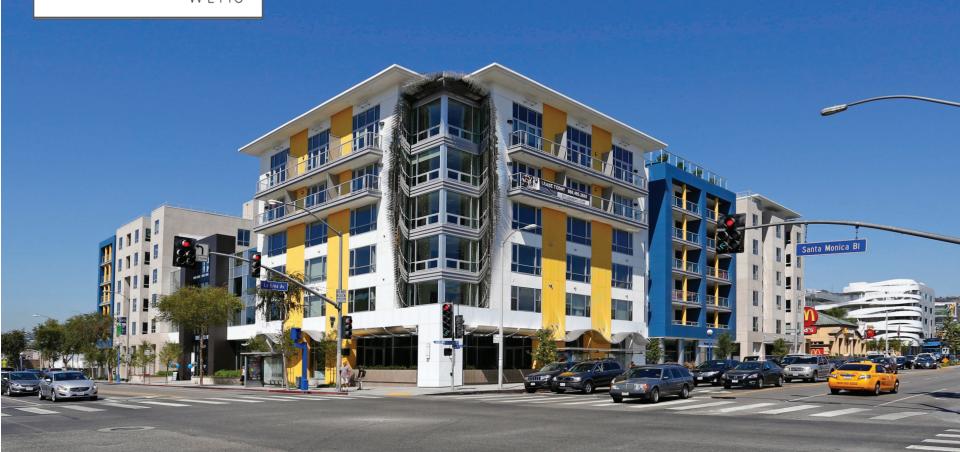

# PHOTOS

THE DYLAN

| DEMOGRAPHICS                            | 1 Mile   | 2 Miles  | 3 Miles  |
|-----------------------------------------|----------|----------|----------|
| Population (2015)                       | 52,863   | 172,484  | 372,640  |
| Population Growth<br>2010 - 2015        | 2.40%    | 3.20%    | 2.40%    |
| Population Growth<br>2015 - 2020 Est.   | 3.00%    | 3.40%    | 3.00%    |
| Median Age (2015)                       | 37.8     | 37.9     | 38.9     |
| Average House Hold<br>Income (2015)     | \$67,650 | \$76,107 | \$76,234 |
| Daytime Employment<br>(Total Employees) | 33,076   | 102,468  | 226,406  |