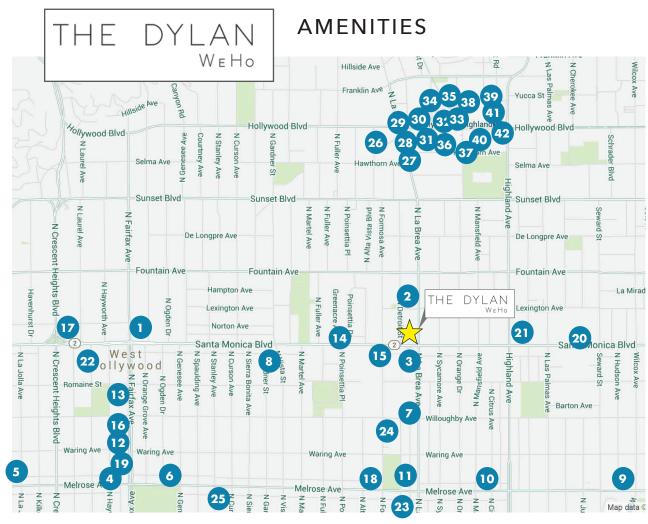

#### SITE

- 1 Whole Foods
- 2 Ralphs
- 3 West Hollywood Gateway
- 4 Johnny Cupcakes
- 5 The Reformation
- 6 De La Barracuda
- 7 Sprouts Farmers Market

- 8 Salts Cure
- 9 Providence
- 10 Hatsfield
- 11 M. Café De Chaya
- 12 The Fat Dog
- 13 Lolas
- 14 Food Lab

| 15                                                 |                                                                                                                                           |  |  |
|----------------------------------------------------|-------------------------------------------------------------------------------------------------------------------------------------------|--|--|
| 15                                                 | Mendocino Farms                                                                                                                           |  |  |
| 16                                                 | Lindy & Grundy                                                                                                                            |  |  |
| 17                                                 | The Hudson                                                                                                                                |  |  |
| 18                                                 | Lalas Argentine Grill                                                                                                                     |  |  |
| 19                                                 | Pitfire Artisan Pizza                                                                                                                     |  |  |
| 20                                                 | Hudson Theater                                                                                                                            |  |  |
| 21                                                 | McCadden Place                                                                                                                            |  |  |
| 22                                                 | Laurel Pet Hospital                                                                                                                       |  |  |
| 23                                                 | Melrose Animal Hospital                                                                                                                   |  |  |
| 24                                                 | Ball & Bone                                                                                                                               |  |  |
| 25                                                 | Orange Bone                                                                                                                               |  |  |
| 26                                                 | The Avenue                                                                                                                                |  |  |
| 27                                                 | Pink Pepper                                                                                                                               |  |  |
| 28                                                 | Core Power Yoga                                                                                                                           |  |  |
| 29                                                 | Tiago                                                                                                                                     |  |  |
| 30                                                 | wework                                                                                                                                    |  |  |
|                                                    | Buffalo Wild Wings                                                                                                                        |  |  |
| 31                                                 | Buffalo Wild Wings                                                                                                                        |  |  |
| 31<br>32                                           | Fresh and Easy                                                                                                                            |  |  |
| -                                                  |                                                                                                                                           |  |  |
| 32                                                 | Fresh and Easy                                                                                                                            |  |  |
| 32<br>33                                           | Fresh and Easy<br>DSW                                                                                                                     |  |  |
| 32<br>33<br>34                                     | Fresh and Easy DSW CVS                                                                                                                    |  |  |
| 32<br>33<br>34<br>35                               | Fresh and Easy DSW CVS La Fitness                                                                                                         |  |  |
| 32<br>33<br>34<br>35<br>36                         | Fresh and Easy<br>DSW<br>CVS<br>La Fitness<br>Seventy 46                                                                                  |  |  |
| 32<br>33<br>34<br>35<br>36<br>37                   | Fresh and Easy<br>DSW<br>CVS<br>La Fitness<br>Seventy 46<br>Roosevelt Hotel                                                               |  |  |
| 32<br>33<br>34<br>35<br>36<br>37<br>38             | Fresh and Easy<br>DSW<br>CVS<br>La Fitness<br>Seventy 46<br>Roosevelt Hotel<br>Madam Tussauds                                             |  |  |
| 32<br>33<br>34<br>35<br>36<br>37<br>38<br>39       | Fresh and Easy<br>DSW<br>CVS<br>La Fitness<br>Seventy 46<br>Roosevelt Hotel<br>Madam Tussauds<br>TCL Chinese Theater                      |  |  |
| 32<br>33<br>34<br>35<br>36<br>37<br>38<br>39<br>40 | Fresh and Easy<br>DSW<br>CVS<br>La Fitness<br>Seventy 46<br>Roosevelt Hotel<br>Madam Tussauds<br>TCL Chinese Theater<br>Jimmy Kimmel Live |  |  |