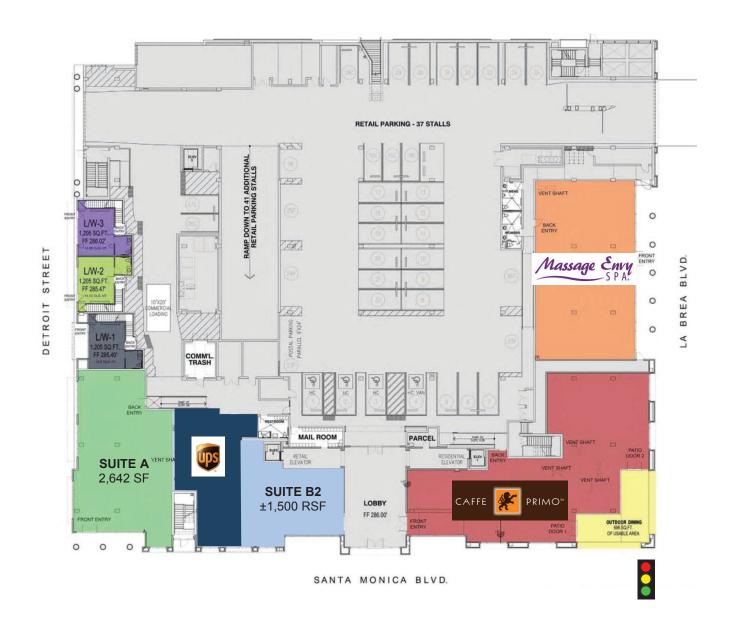

### OFFERING

| Square Feet Available    | Suite A: 2,642 SF<br>Suite B: 1,412 SF | Frontage Santa Monica Boulevard |                                                    |  |
|--------------------------|----------------------------------------|---------------------------------|----------------------------------------------------|--|
|                          |                                        | Traffic Counts                  | 50,000 Daily traffic volume at N. La Brea Ave. and |  |
| Parking                  | 78 Spaces                              |                                 | Santa Monica Blvd.                                 |  |
| <b>Residential Units</b> | 184 Units                              |                                 | Suite A: \$4.50 PSF                                |  |
| Delivery                 | Immediate                              | Asking                          | Suite B: \$4.50 PSF                                |  |

### SITE PLAN

© 2016 CBRE, Inc. This information has been obtained from sources believed reliable. We have not verified it and make no guarantee, warranty or representation about it. Any projections, opinions, assumptions or estimates used are for example only and do not represent the current or future performance of the property. You and your advisors should conduct a careful, independent investigation of the property to determine to your satisfaction the suitability of the property for your needs. CBRE and the CBRE logo are service marks of CBRE, Inc. and/or its affiliated or related companies in the United States and other countries. All other marks displayed on this document are the property of their respective owners. MacINTORH INJUSTER HOUNDERD STRUCTURE HOURDERD STRUCTU